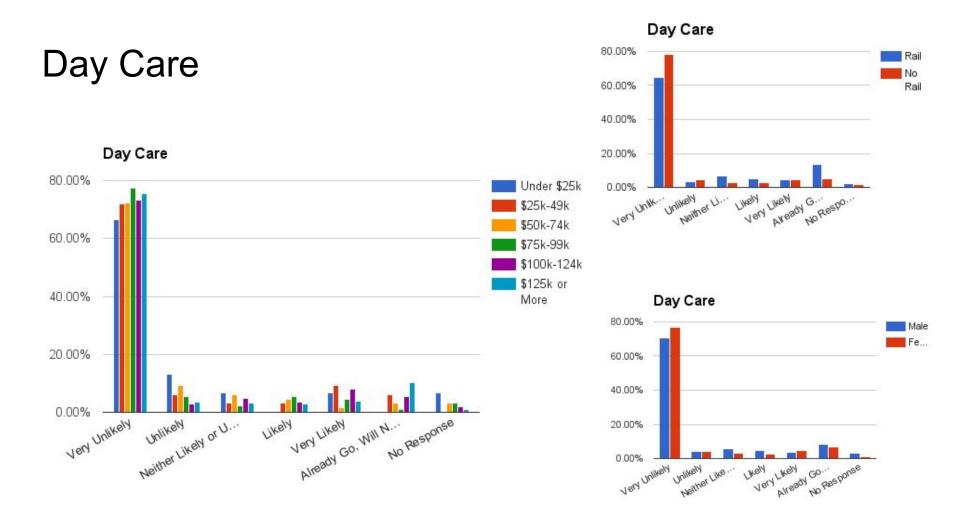

### **General Thoughts on Mansfield Needs**

**General Mansfield Needs** 

If constructed in Mansfield, how likely would you be to use these types of food/beverage businesses?

**Restaurants Types** 