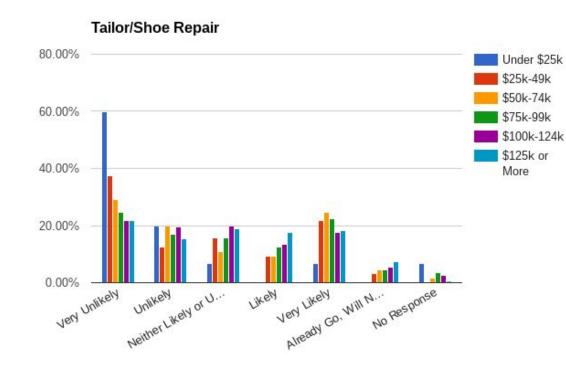

lley**

Bowling Alley





### Dance Hall/Other Assembly Use



Likely

JKeW Very Likely Already Go. Will N... No Response

20.00%

0.00%

Ven Unikely

Unlikely Neither Likely or U...

#### Dance Hall/Assembly Hall





#### Dance Hall/Assembly Hall

### Fitness Club



Fitness Club

### **Barre Studio**





#### 20.00% Aready 60. ..... 0.00% NeitherLk VeryLikely UNIKOW LIKEN Very Unlikely

### Yoga Studio





Yoga Studio



### Salsa Club



Salsa Club



Salsa Club 80.00% 60.00% 40.00% 20.00% 0.00% Very Univery UK... Urely Likely Co... Very Univery UK... Urely Likely Co... Very University to Pestronse Very University to Pestronse

# If Constructed in Mansfield, how likely would you use these types of services?



### **Dry Cleaner**



#### Dry Cleaner





### **Tailor/Shoe Repair**



#### Tailor/Shoe Repair



#### Tailor/Shoe Repair



### **Full Service Bank**



#### Full Service Bank







If constructed in Mansfield, how likely would you be to use these types of Specific Businesses?



### Starbucks



#### Starbucks



#### Starbucks





### 7-Eleven

Very Unikely Unikely or Un.

20.00%

#### 7-Eleven 80.00% Under \$25k \$25k-49k \$50k-74k 60.00% \$75k-99k \$100k-124k \$125k or 40.00% More

Likely

iken Uken Uken Nill N... Ven Liken Go. Will N... Already Go. No Response





## If constructed in Mansfield, how likely would you be to use these types of Specific Businesses?



### Panera Bread



#### Panera Bread



#### Panera Bread



### Taco Bell



#### Taco Bell



#### Taco Bell



### Legal Sea Foods



#### Legal Sea Foods







Rail No Rail



### B