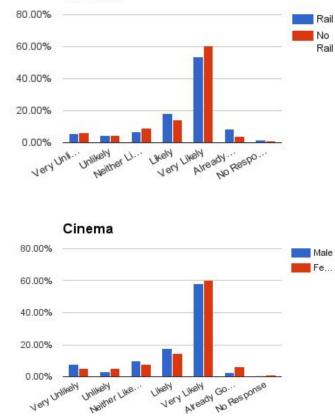

s?

## Clothing



### **Clothing Store**





Jewelry/Goldsmith



#### Jewelry/Goldsmith

Jewelry









BookStore



### Bookstore

### BookStore







### **Artistic Businesses**

# of Respondents

### Artisan Studio







#### Artisan Studio

### Museum/Auction Gallerv/Studio



Likely

White Way or U.

0.00%

Very Unikely

JKely UKely NII N... Very Likely Go, Will N... Already Go, No Response





**Bicycle Sales/Service** 





#### **Bicycle Sales/Service**



**Bicycle Sales/Service** 



**Bicycle Sales/Service** 



### Craft, Gift and Party Supply Stores





#### Craft Store











## Party Supply Store



## If Constructed in Mansfield, how likely would you use these types of entertainment businesses?



**Recreation and Fitness** 

### Cinema

Cinema



#### Cinema



### **Bowling Alley**

Bowling Alley





### Dance Hall/Other Assembly Use



Likely

JKeW Very Likely Already Go. Will N... No Response

20.00%

0.00%

Ven Unikely

Unlikely Neither Likely or U...

#### Dance Hall/Assembly Hall





#### Dance Hall/Assembly Hall

### Fitness Club



Fitness Club

### **Barre Studio**





#### 20.00% Aready 60. ..... 0.00% NeitherLk VeryLikely UNIKOW LIKEN Very Unlikely

### Yoga Studio





Yoga Studio



### Salsa Club



Salsa Club



Salsa Club 80.00% 60.00% 40.00% 20.00% 0.00% Very Univery UK... Urely Likely Co... Very Univery UK... Urely Likely Co... Very University to Pestronse Very University to Pestronse

# If Constructed in Mansfield, how likely would you use these types of services?



### **Dry Cleaner**



#### Dry Cleaner





### **Tailo