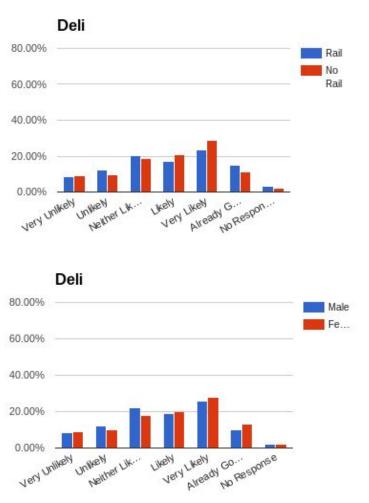

## **Demographics**

### Age of Respondents



#### Annual Household Income



#### Number of Children



#### **Highest Level of Education**



### **General Thoughts on Mansfield Needs**

**General Mansfield Needs** 



If constructed in Mansfield, how likely would you be to use these types of food/beverage businesses?

**Restaurants Types** 



## **Fine Dining Restaurant**

Fine Dining Restaurant



#### **Fine Dining Restaurant**

Under \$25k \$25k-49k

\$50k-74k

\$75k-99k \$100k-124k \$125k or

More



## **Casual Dining**



#### **Casual Dining Restaurant**





Under \$25k

\$25k-49k

\$50k-74k

\$75k-99k \$100k-124k \$125k or

More



#### Casual Dining Restaurant



#### Take-out Restaurant





Bakery, Deli, Coffee Shop and Convenience Store

## Bakery





### Deli













### Convenience Store

80.00%

Rail





### **Bar/Tavern and Brewery**

## Bar/Tavern



#### Bar/Tavern 80.00% Rail No 60.00% Rail 40.00% 20.00% Unlikely Neither U... 0.00% UKely LIKely Arready ... Resp. Very Unli. Bar/Tavern 80.00% Male Fe... 60.00% 40.00% 20.00% 0.00% Neither Lik. Unlikely VERY UNIVERY LIKEN Kely Likely Go... Very Already No Response

### Brewery



#### Brewery



### **Restaurant - Specialty**



# of Respondents

## Candy Shop





More

### **International Cuisine**



#### **Restaurant - International Cuisine**

Rail

80.00%

### **Gluten Free**



#### Restaurant - Gluten Free

Rail

80.00%

### Diner



#### Diner

80.00%



### Themed Restaurant









Rail No Rail



#### Themed Restaurant





No Rail



#### Cigar Bar

If constructed in Mansfield, ho