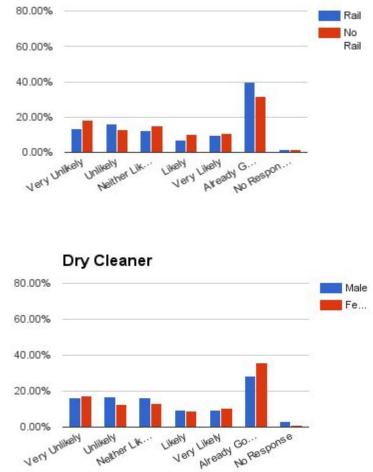

#### Cinema



### **Bowling Alley**

Bowling Alley





### Dance Hall/Other Assembly Use



Likely

JKeW Very Likely Already Go. Will N... No Response

20.00%

0.00%

Ven Unikely

Unlikely Neither Likely or U...

#### Dance Hall/Assembly Hall





#### Dance Hall/Assembly Hall

### Fitness Club



Fitness Club

### **Barre Studio**





#### 20.00% Aready 60. ..... 0.00% NeitherLk VeryLikely UNIKOW LIKEN Very Unlikely

### Yoga Studio





Yoga Studio



### Salsa Club



Salsa Club



Salsa Club 80.00% 60.00% 40.00% 20.00% 0.00% Very Univery UK... Urely Likely Co... Very Univery UK... Urely Likely Co... Very University to Pestronse Very University to Pestronse

# If Constructed in Mansfield, how likely would you use these types of services?



### **Dry Cleaner**



#### Dry Cleaner





### **Tailor/Shoe Repair**



#### Tailor/Shoe Repair



#### Tailor/Shoe Repair



### **Full Service Bank**



#### Full Service Bank







If constructed in Mansfield, how likely would you be to use these types of Specific Businesses?



### Starbucks



#### Starbucks



#### Starbucks





### 7-Eleven

Very Unikely Unikely or Un.

20.00%

#### 7-Eleven 80.00% Under \$25k \$25k-49k \$50k-74k 60.00% \$75k-99k \$100k-124k \$125k or 40.00% More

Likely

iken Uken Uken Nill N... Ven Liken Go. Will N... Already Go. No Response





## If constructed in Mansfield, how likely would you be to use these types of Specific Businesses?



### Panera Bread



#### Panera Bread



#### Panera Bread



### Taco Bell



#### Taco Bell



#### Taco Bell



### Legal Sea Foods



#### Legal Sea Fo