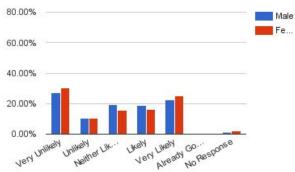

#### Bar/Tavern 80.00% Rail No 60.00% Rail 40.00% 20.00% Unlikely Neither U... 0.00% UKely LIKely Arready ... Resp. Very Unli. Bar/Tavern 80.00% Male Fe... 60.00% 40.00% 20.00% 0.00% Neither Lik. Unlikely VERY UNIVERY LIKEN Kely Likely Go... Very Already No Response