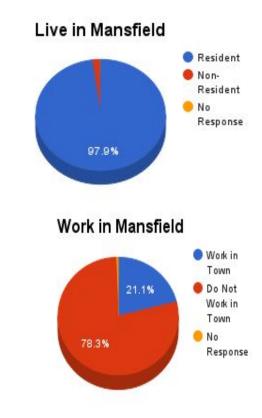

# Mansfield Industrial Commission Survey 2016

## Demographics

| Surveys     | 847 |
|-------------|-----|
| Male        | 238 |
| Female      | 598 |
| No Response | 11  |





## **Demographics**

### Age of Respondents



#### Annual Household Income



#### Number of Children



#### **Highest Level of Education**



### **General Thoughts on Mansfield Needs**

**General Mansfield Needs** 



If constructed in Mansfield, how likely would you be to use these types of food/beverage businesses?

**Restaurants Types** 



## **Fine Dining Restaurant**

Fine Dining Restaurant



#### **Fine Dining Restaurant**

Under \$25k \$25k-49k

\$50k-74k

\$75k-99k \$100k-124k \$125k or

More



## **Casual Dining**



#### **Casual Dining Restaurant**





Under \$25k

\$25k-49k

\$50k-74k

\$75k-99k \$100k-124k \$125k or

More



#### Casual Dining Restaurant



#### Take-out Restaurant





Bakery, Deli, Coffee Shop and Convenience Store

## Bakery





### Deli