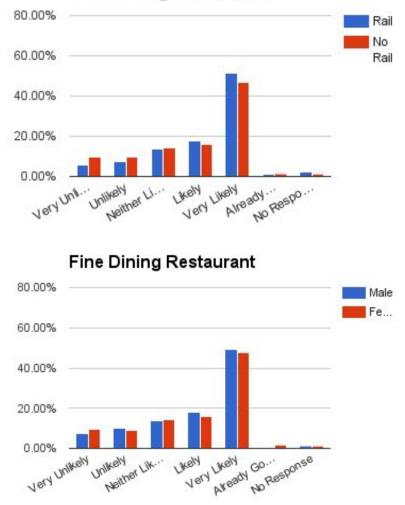

## **Fine Dining Restaurant**

Fine Dining Restaurant

#### **Fine Dining Restaurant**

Under \$25k \$25k-49k

\$50k-74k

\$75k-99k \$100k-124k \$125k or

More