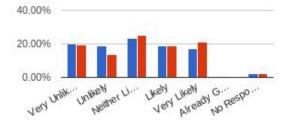

## Demographics

| Surveys     | 847 |
|-------------|-----|
| Male        | 238 |
| Female      | 598 |
| No Response | 11  |