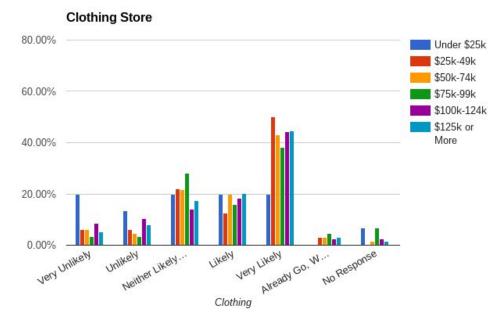

**

## Bar/Tavern



#### Bar/Tavern 80.00% Rail No 60.00% Rail 40.00% 20.00% Unlikely Neither U... 0.00% UKely LIKely Arready ... Resp. Very Unli. Bar/Tavern 80.00% Male Fe... 60.00% 40.00% 20.00% 0.00% Neither Lik. Unlikely VERY UNIVERY LIKEN Kely Likely Go... Very Already No Response

### Brewery



#### Brewery



### **Restaurant - Specialty**



# of Respondents

## Candy Shop





More

### **International Cuisine**



#### **Restaurant - International Cuisine**

Rail

80.00%

### **Gluten Free**



#### Restaurant - Gluten Free

Rail

80.00%

### Diner



#### Diner

80.00%



### Themed Restaurant









Rail No Rail



#### Themed Restaurant





No Rail



#### Cigar Bar

If constructed in Mansfield, how likely would you be to use these types of specialty shops?

## Clothing



### **Clothing Store**





Jewelry/Goldsmith



#### Jewelry/Goldsmith

Jewelry









BookStore



### Bookstore

### BookStore







### **Artistic Businesses**

# of Respondents

### Artisan Studio







#### Artisan Studio

### Museum/Auction Gallerv/Studio



Likely

White Way or U.

0.00%

Very Unikely

JKely UKely NII N... Very Likely Go, Will N... Already Go, No Response





**Bicycle Sales/Service** 





#### **Bicycle Sales/Service**



**Bicycle Sales/Service** 



**Bicycle Sales/Service** 



### Craft, Gift and Party Supply Stores





#### Craft Store











## Party Supply Store



## If Constructed in Mansfield, how likely would you use these types of entertainment businesses?



**Recreation and Fitness** 

### Cinema

Cinema



#### Cinema



### **Bowling A