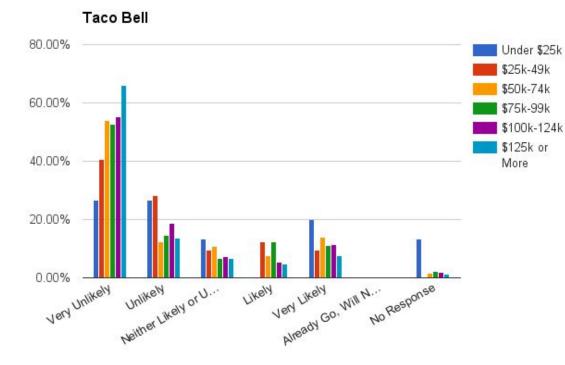

you use these types of services?



### **Dry Cleaner**



#### Dry Cleaner





### **Tailor/Shoe Repair**



#### Tailor/Shoe Repair



#### Tailor/Shoe Repair



### **Full Service Bank**



#### Full Service Bank







If constructed in Mansfield, how likely would you be to use these types of Specific Businesses?



### Starbucks



#### Starbucks



#### Starbucks





### 7-Eleven

Very Unikely Unikely or Un.

20.00%

#### 7-Eleven 80.00% Under \$25k \$25k-49k \$50k-74k 60.00% \$75k-99k \$100k-124k \$125k or 40.00% More

Likely

iken Uken Uken Nill N... Ven Liken Go. Will N... Already Go. No Response





## If constructed in Mansfield, how likely would you be to use these types of Specific Businesses?



### Panera Bread



#### Panera Bread



#### Panera Bread



### Taco Bell



#### Taco Bell



#### Taco Bell



### Legal Sea Foods



#### Legal Sea Foods







Rail No Rail



### Boloco



#### Boloco



80.00% 60.00% 40.00% 20.00% 0.00% Very Unlikely UK... Ukely LKely Go... Very Unlikely Unlikely Very LKely Go...

Boloco

## If constructed in Mansfield, how likely would you be to use these types of Specific Businesses?



Supermarkets

### Whole Foods

Whole Foods



#### Whole Foods



#### Whole Foods



### Trader Joe's

Trader Joe's



#### Trader Joe's



#### Trader Joe's



### Costco



#### Costco



#### Costco



## If constructed in Mansfield, how likely would you be to use these types of Specific Businesses?



### Forever 21



#### Forever 21



#### Forever 21



### Banana Republic

**Banana Republic** 

80.00% Under \$25k \$25k-49k \$50k-7