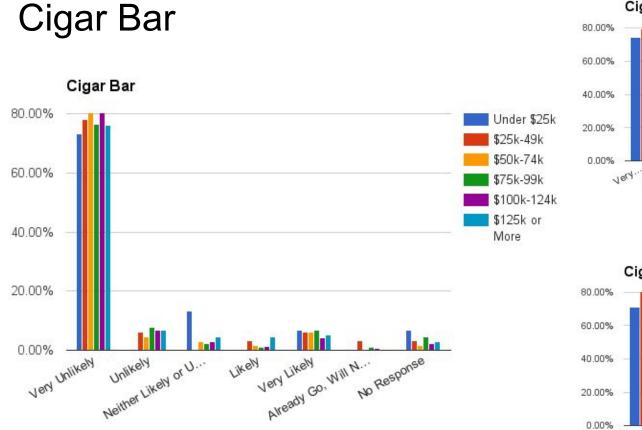

#### Cigar Bar

If constructed in Mansfield, how likely would you be to use these types of specialty shops?