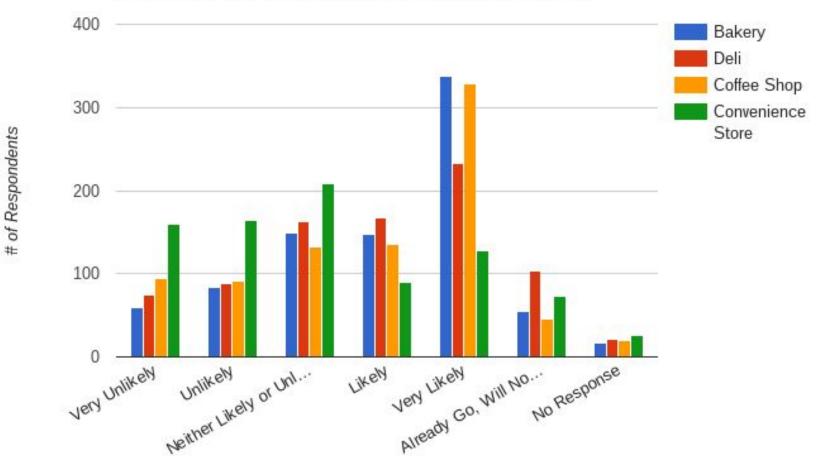

#### Take-out Restaurant

Bakery, Deli, Coffee Shop and Convenience Store

## Bakery

### Deli

### Convenience Store

80.00%

Rail