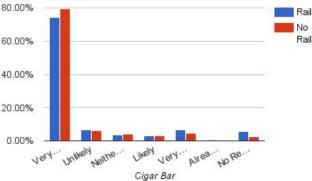

#### Cigar Bar

If constructed in Mansfield, how likely would you be to use these types of specialty shops?