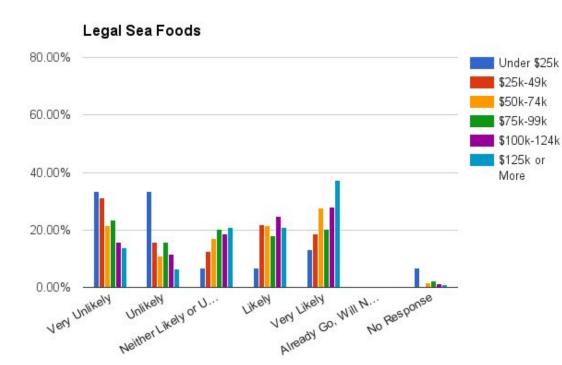

#### Dry Cleaner





### **Tailor/Shoe Repair**



#### Tailor/Shoe Repair



#### Tailor/Shoe Repair



### **Full Service Bank**



#### Full Service Bank







If constructed in Mansfield, how likely would you be to use these types of Specific Businesses?



### Starbucks



#### Starbucks



#### Starbucks





### 7-Eleven

Very Unikely Unikely or Un.

20.00%

#### 7-Eleven 80.00% Under \$25k \$25k-49k \$50k-74k 60.00% \$75k-99k \$100k-124k \$125k or 40.00% More

Likely

iken Uken Uken Nill N... Ven Liken Go. Will N... Already Go. No Response





## If constructed in Mansfield, how likely would you be to use these types of Specific Businesses?



### Panera Bread



#### Panera Bread



#### Panera Bread



### Taco Bell



#### Taco Bell



#### Taco Bell



### Legal Sea Foods



#### Legal Sea Foods







Rail No Rail



### Boloco



#### Boloco



80.00% 60.00% 40.00% 20.00% 0.00% Very Unlikely UK... Ukely LKely Go... Very Unlikely Unlikely Very LKely Go...

Boloco

## If constructed in Mansfield, how likely would you be to use these types of Specific Businesses?



Supermarkets

### Whole Foods

Whole Foods



#### Whole Foods



#### Whole Foods



### Trader Joe's

Trader Joe's



#### Trader Joe's



#### Trader Joe's



### Costco



#### Costco



#### Costco



## If constructed in Mansfield, how likely would you be to use these types of Specific Businesses?



### Forever 21



#### Forever 21



#### Forever 21



### Banana Republic

**Banana Republic** 

80.00% Under \$25k \$25k-49k \$50k-74k 60.00% \$75k-99k \$100k-124k \$125k or 40.00% More 20.00