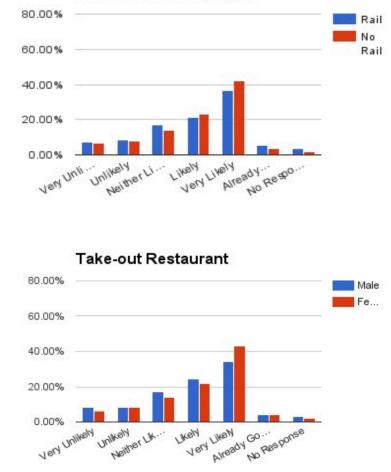

--------|-----|
| Male        | 238 |
| Female      | 598 |
| No Response | 11  |





## **Demographics**

### Age of Respondents



#### Annual Household Income



#### Number of Children



#### **Highest Level of Education**



### **General Thoughts on Mansfield Needs**

**General Mansfield Needs** 



If constructed in Mansfield, how likely would you be to use these types of food/beverage businesses?

**Restaurants Types** 



## **Fine Dining Restaurant**

Fine Dining Restaurant



#### **Fine Dining Restaurant**

Under \$25k \$25k-49k

\$50k-74k

\$75k-99k \$100k-124k \$125k or

More



## **Casual Dining**



#### **Casual Dining Restaurant**





Under \$25k

\$25k-49k

\$50k-74k

\$75k-99k \$100k-124k \$125k or

More



#### Casual Dining Restaurant



#### Take-out Restaurant





Bakery, Deli, Coffee Shop and Convenience Store

## Bakery





### Deli













### Convenience Store

80.00%

Rail





### **Bar/Tavern and Brewery**

## Bar/Tavern



#### Bar/Tavern 80.00% Rail No 60.00% Rail 40.00% 20.00% Unlikely Neither U... 0.00% UKely LIKely Arready ... Resp. Very Unli. Bar/Tavern 80.00% Male Fe... 60.00% 40.00% 20.00% 0.00% Neither Lik. Unlikely VERY UNIVERY LIKEN Kely Likely Go... Very Already No Response

### Brewery



#### Brewery



### **Restaurant - Specialty**



# of Respondents

## Candy Shop





More

### **International Cuisine**



#### **Restaurant - International Cuisine**

Rail

80.00%

### **Gluten Free**



#### Restaurant - Gluten Free

Rail

80.00%

### Diner



#### Diner

80.00%



### Themed Restaurant









Rail No Rail



##