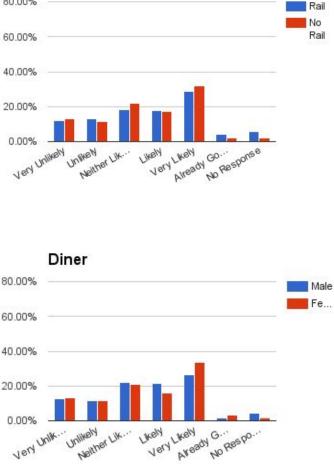

ual Dining Restaurant



#### Take-out Restaurant





Bakery, Deli, Coffee Shop and Convenience Store

## Bakery





### Deli













### Convenience Store

80.00%

Rail





### **Bar/Tavern and Brewery**

## Bar/Tavern



#### Bar/Tavern 80.00% Rail No 60.00% Rail 40.00% 20.00% Unlikely Neither U... 0.00% UKely LIKely Arready ... Resp. Very Unli. Bar/Tavern 80.00% Male Fe... 60.00% 40.00% 20.00% 0.00% Neither Lik. Unlikely VERY UNIVERY LIKEN Kely Likely Go... Very Already No Response

### Brewery



#### Brewery



### **Restaurant - Specialty**



# of Respondents

## Candy Shop





More

### **International Cuisine**



#### **Restaurant - International Cuisine**

Rail

80.00%

### **Gluten Free**



#### Restaurant - Gluten Free

Rail

80.00%

### Diner



#### Diner

80.00%



### Themed Restaurant









Rail No Rail



#### Themed Restaurant





No Rail



#### Cigar Bar

If constructed in Mansfield, how likely would you be to use these types of specialty shops?

## Clothing



### **Clothing Store**





Jewelry/Goldsmith



#### Jewelry/Goldsmith

Jewelry









BookStore



### Bookstore

### BookStore







### **Artistic Businesses**

# of Respondents

### Artisan Studio







#### Artisan Studio

### Museum/Auction Gallerv/Studio



Likely

White Way or U.

0.00%

Very Unikely

JKely UKely NII N... Very Likely Go, Will N... Already Go, No Response





**Bicycle Sales/Service** 





#### **Bicycle Sales/Service**



**Bicycle Sales/Service** 



**Bicycle Sales/Service** 



### Craft, Gift and Party Supply Stores





#### Craft Store