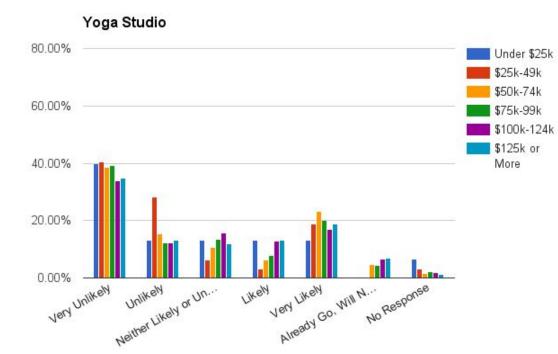

rvice** 





#### **Bicycle Sales/Service**



**Bicycle Sales/Service** 



**Bicycle Sales/Service** 



### Craft, Gift and Party Supply Stores





#### Craft Store











## Party Supply Store



## If Constructed in Mansfield, how likely would you use these types of entertainment businesses?



**Recreation and Fitness** 

### Cinema

Cinema



#### Cinema



### **Bowling Alley**

Bowling Alley





### Dance Hall/Other Assembly Use



Likely

JKeW Very Likely Already Go. Will N... No Response

20.00%

0.00%

Ven Unikely

Unlikely Neither Likely or U...

#### Dance Hall/Assembly Hall





#### Dance Hall/Assembly Hall

### Fitness Club



Fitness Club

### **Barre Studio**





#### 20.00% Aready 60. ..... 0.00% NeitherLk VeryLikely UNIKOW LIKEN Very Unlikely

### Yoga Studio





Yoga Studio



### Salsa Club



Salsa Club



Salsa Club 80.00% 60.00% 40.00% 20.00% 0.00% Very Univery UK... Urely Likely Co... Very Univery UK... Urely Likely Co... Very University to Pestronse Very University to Pestronse

# If Constructed in Mansfield, how likely would you use these types of services?



### **Dry Cleaner**



#### Dry Cleaner





### **Tailor/Shoe Repair**



#### Tailor/Shoe Repair



#### Tailor/Shoe Repair



### **Full Service Bank**



#### Full Service Bank







If constructed in Mansfield, how likely would you be to use these types of Specific Businesses?



### Starbucks



#### Starbucks



#### Starbucks





### 7-Eleven

Very Unikely Unikely or Un.

20.00%

#### 7-Eleven 80.00% Under \$25k \$25k-49k \$50k-74k 60.00% \$75k-99k \$100k-124k \$125k or