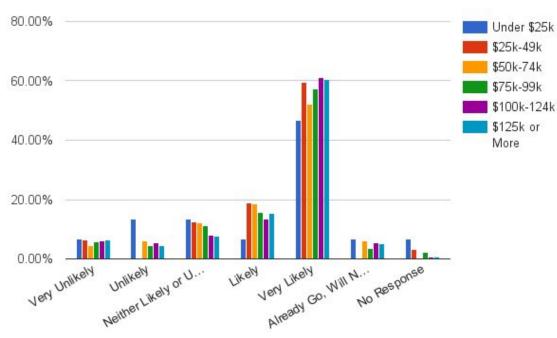

## If Constructed in Mansfield, how likely would you use these types of entertainment businesses?

**Recreation and Fitness** 

### Fitness Club

Fitness Club

### Yoga Studio

Yoga Studio

### Salsa Club

Salsa Club

Salsa Club 80.00% 60.00% 40.00% 20.00% 0.00% Very Univery UK... Urely Likely Co... Very Univery UK... Urely Likely Co... Very University to Pestronse Very University to Pestronse