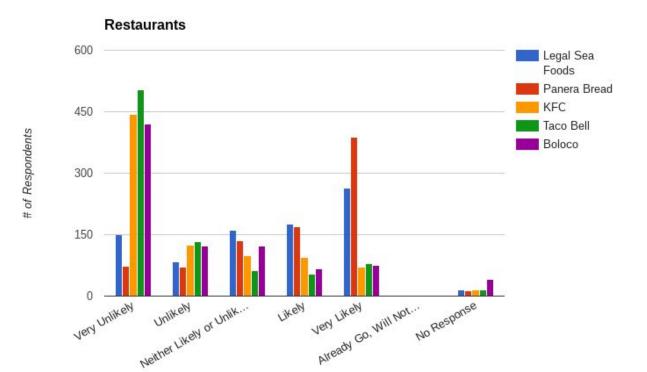

### Panera Bread

#### Panera Bread

### Taco Bell

#### Taco Bell

### Legal Sea Foods

#### Legal Sea Foods

Rail No Rail

### Boloco

#### Boloco

80.00% 60.00% 40.00% 20.00% 0.00% Very Unlikely UK... Ukely LKely Go... Very Unlikely Unlikely Very LKely Go...

Boloco