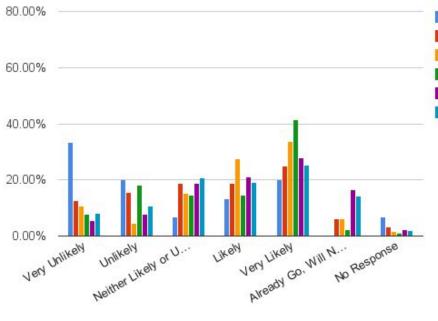

|





## **Demographics**

### Age of Respondents



#### Annual Household Income



#### Number of Children



#### **Highest Level of Education**



### **General Thoughts on Mansfield Needs**

**General Mansfield Needs** 



If constructed in Mansfield, how likely would you be to use these types of food/beverage businesses?

**Restaurants Types** 



## **Fine Dining Restaurant**

Fine Dining Restaurant



#### **Fine Dining Restaurant**

Under \$25k \$25k-49k

\$50k-74k

\$75k-99k \$100k-124k \$125k or

More



## **Casual Dining**



#### **Casual Dining Restaurant**





Under \$25k

\$25k-49k

\$50k-74k

\$75k-99k \$100k-124k \$125k or

More



#### Casual Dining Restaurant



#### Take-out Restaurant





Bakery, Deli, Coffee Shop and Convenience Store

## Bakery





### Deli













### Convenience Store

80.00%

Rail





### **Bar/Tavern and Brewery**

## Bar/Tavern



#### Bar/Tavern 80.00% Rail No 60.00% Rail 40.00% 20.00% Unlikely Neither U... 0.00% UKely LIKely Arready ... Resp. Very Unli. Bar/Tavern 80.00% Male Fe... 60.00% 40.00% 20.00% 0.00% Neither Lik. Unlikely VERY UNIVERY LIKEN Kely Likely Go... Very Already No Response

### Brewery



#### Brewery



### **Restaurant - Specialty**



# of Respondents

## Candy Shop





More

### **International Cuisine**



#### **Restaurant - International Cuisine**

Rail

80.00%

### **Gluten Free**



#### Restaurant - Gluten Free

Rail

80.00%

### Diner



#### Diner

80.00%



### Themed Restaurant









Rail No Rail



#### Themed Restaurant





No Rail



#### Cigar Bar

If constructed in Mansfield