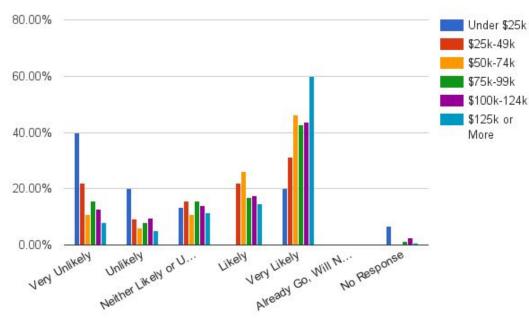

## **Fine Dining Restaurant**

Fine Dining Restaurant

#### **Fine Dining Restaurant**

Under \$25k \$25k-49k

\$50k-74k

\$75k-99k \$100k-124k \$125k or

More