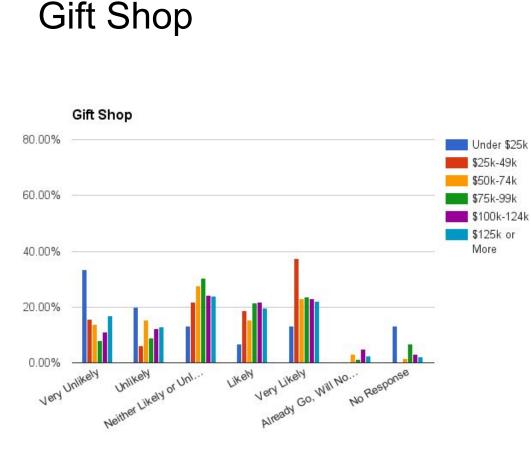

### Craft, Gift and Party Supply Stores

#### Craft Store

## Party Supply Store