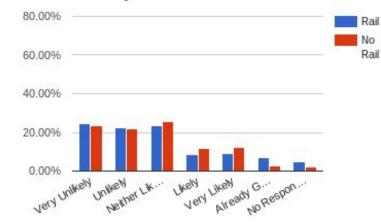

### **Clothing Store**

Jewelry/Goldsmith

#### Jewelry/Goldsmith

Jewelry

BookStore