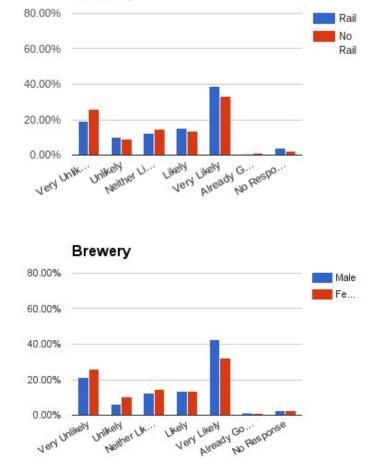

#### Bar/Tavern 80.00% Rail No 60.00% Rail 40.00% 20.00% Unlikely Neither U... 0.00% UKely LIKely Arready ... Resp. Very Unli. Bar/Tavern 80.00% Male Fe... 60.00% 40.00% 20.00% 0.00% Neither Lik. Unlikely VERY UNIVERY LIKEN Kely Likely Go... Very Already No Response