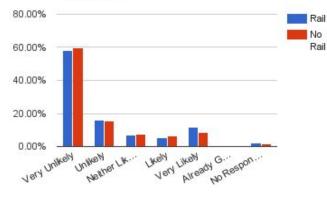

es of services?



### **Dry Cleaner**



#### Dry Cleaner





### **Tailor/Shoe Repair**



#### Tailor/Shoe Repair



#### Tailor/Shoe Repair



### **Full Service Bank**



#### Full Service Bank







If constructed in Mansfield, how likely would you be to use these types of Specific Businesses?



### Starbucks



#### Starbucks



#### Starbucks





### 7-Eleven

Very Unikely Unikely or Un.

20.00%

#### 7-Eleven 80.00% Under \$25k \$25k-49k \$50k-74k 60.00% \$75k-99k \$100k-124k \$125k or 40.00% More

Likely

iken Uken Uken Nill N... Ven Liken Go. Will N... Already Go. No Response





## If constructed in Mansfield, how likely would you be to use these types of Specific Businesses?



### Panera Bread



#### Panera Bread



#### Panera Bread



### Taco Bell



#### Taco Bell



#### Taco Bell



### Legal Sea Foods



#### Legal Sea Foods







Rail No Rail



### Boloco



#### Boloco



80.00% 60.00% 40.00% 20.00% 0.00% Very Unlikely UK... Ukely LKely Go... Very Unlikely Unlikely Very LKely Go...

Boloco

## If constructed in Mansfield, how likely would you be to use these types of Specific Businesses?



Supermarkets

### Whole Foods

Whole Foods



#### Whole Foods



#### Whole Foods



### Trader Joe's

Trader Joe's



#### Trader Joe's



#### Trader Joe's



### Costco



#### Costco



#### Costco



## If constructed in Mansfield, how likely would you be to use these types of Specific Businesses?



### Forever 21



#### Forever 21



#### Forever 21



### Banana Republic

**Banana Republic** 

80.00% Under \$25k \$25k-49k \$50k-74k 60.00% \$75k-99