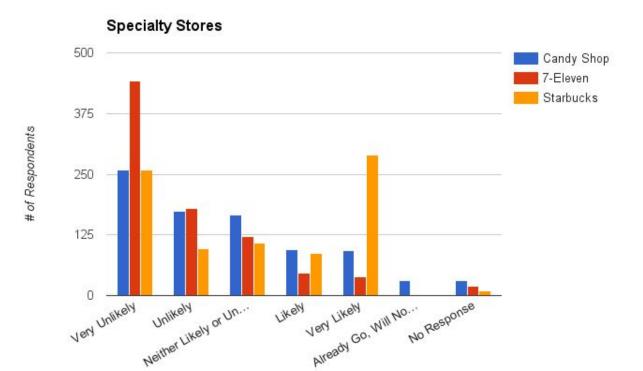

ll





#### Dance Hall/Assembly Hall

### Fitness Club



Fitness Club

### **Barre Studio**





#### 20.00% Aready 60. ..... 0.00% NeitherLk VeryLikely UNIKOW LIKEN Very Unlikely

### Yoga Studio





Yoga Studio



### Salsa Club



Salsa Club



Salsa Club 80.00% 60.00% 40.00% 20.00% 0.00% Very Univery UK... Urely Likely Co... Very Univery UK... Urely Likely Co... Very University to Pestronse Very University to Pestronse

# If Constructed in Mansfield, how likely would you use these types of services?



### **Dry Cleaner**



#### Dry Cleaner





### **Tailor/Shoe Repair**



#### Tailor/Shoe Repair



#### Tailor/Shoe Repair



### **Full Service Bank**



#### Full Service Bank







If constructed in Mansfield, how likely would you be to use these types of Specific Businesses?



### Starbucks



#### Starbucks



#### Starbucks





### 7-Eleven

Very Unikely Unikely or Un.

20.00%

#### 7-Eleven 80.00% Under \$25k \$25k-49k \$50k-74k 60.00% \$75k-99k \$100k-124k \$125k or 40.00% More

Likely

iken Uken Uken Nill N... Ven Liken Go. Will N... Already Go. No Response





## If constructed in Mansfield, how likely would you be to use these types of Specific Businesses?



### Panera Bread



#### Panera Bread



#### Panera Bread



### Taco Bell



#### Taco Bell



#### Taco Bell



### Legal Sea Foods



#### Legal Sea Foods







Rail No Rail



### Boloco



#### Boloco



80.00% 60.00% 40.00% 20.00% 0.00% Very Unlikely UK... Ukely LKely Go... Very Unlikely Unlikely Very LKely Go...

Boloco

## If constructed in Mansfield, how likely would you be to use thes