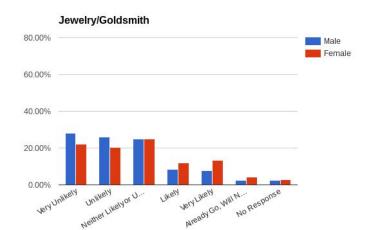

### **Clothing Store**

Jewelry/Goldsmith

#### Jewelry/Goldsmith

Jewelry

BookStore