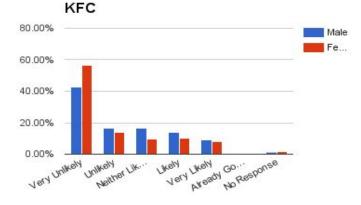

### **Bar/Tavern and Brewery**

## Bar/Tavern

#### Bar/Tavern 80.00% Rail No 60.00% Rail 40.00% 20.00% Unlikely Neither U... 0.00% UKely LIKely Arready ... Resp. Very Unli. Bar/Tavern 80.00% Male Fe... 60.00% 40.00% 20.00% 0.00% Neither Lik. Unlikely VERY UNIVERY LIKEN Kely Likely Go... Very Already No Response