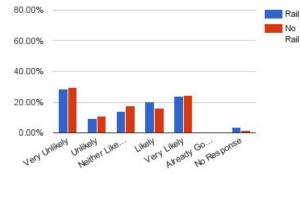

### Convenience Store

80.00%

Rail

#### Bar/Tavern 80.00% Rail No 60.00% Rail 40.00% 20.00% Unlikely Neither U... 0.00% UKely LIKely Arready ... Resp. Very Unli. Bar/Tavern 80.00% Male Fe... 60.00% 40.00% 20.00% 0.00% Neither Lik. Unlikely VERY UNIVERY LIKEN Kely Likely Go... Very Already No Response