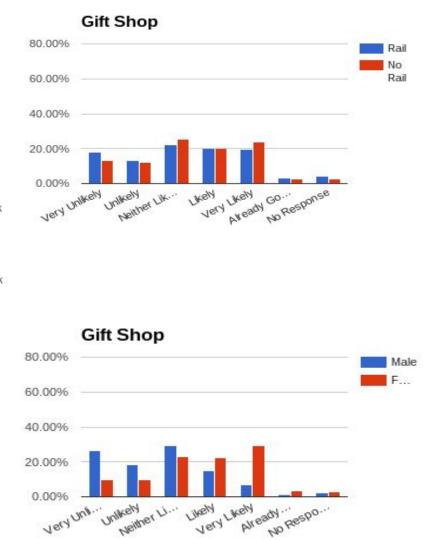

### Craft, Gift and Party Supply Stores

#### Craft Store

## Party Supply Store