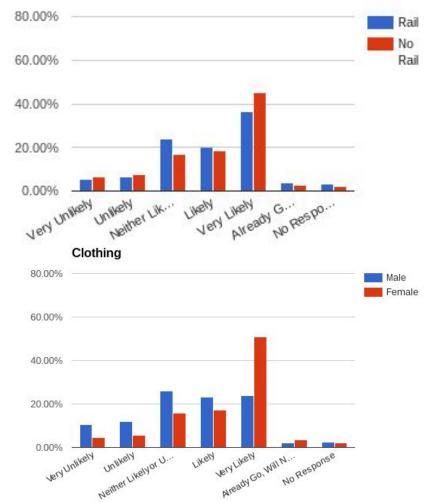

#### Cigar Bar

If constructed in Mansfield, how likely would you be to use these types of specialty shops?

## Clothing

### **Clothing Store**

Jewelry/Goldsmith