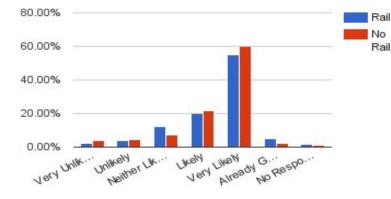

## **Casual Dining**

#### **Casual Dining Restaurant**

Under \$25k

\$25k-49k

\$50k-74k

\$75k-99k \$100k-124k \$125k or

More

#### Casual Dining Restaurant