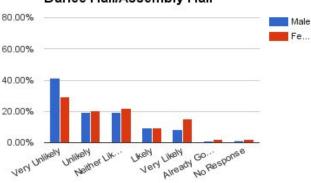

### Dance Hall/Other Assembly Use

Likely

JKeW Very Likely Already Go. Will N... No Response

20.00%

0.00%

Ven Unikely

Unlikely Neither Likely or U...

#### Dance Hall/Assembly Hall