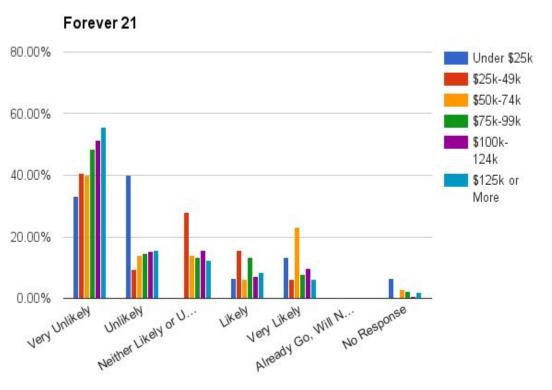

se these types of Specific Businesses?



### Panera Bread



#### Panera Bread



#### Panera Bread



### Taco Bell



#### Taco Bell



#### Taco Bell



### Legal Sea Foods



#### Legal Sea Foods







Rail No Rail



### Boloco



#### Boloco



80.00% 60.00% 40.00% 20.00% 0.00% Very Unlikely UK... Ukely LKely Go... Very Unlikely Unlikely Very LKely Go...

Boloco

## If constructed in Mansfield, how likely would you be to use these types of Specific Businesses?



Supermarkets

### Whole Foods

Whole Foods



#### Whole Foods



#### Whole Foods



### Trader Joe's

Trader Joe's



#### Trader Joe's



#### Trader Joe's



### Costco



#### Costco



#### Costco



## If constructed in Mansfield, how likely would you be to use these types of Specific Businesses?



### Forever 21



#### Forever 21



#### Forever 21



### Banana Republic

**Banana Republic** 

80.00% Under \$25k \$25k-49k \$50k-74k 60.00% \$75k-99k \$100k-124k \$125k or 40.00% More 20.00% JKEY UKEY WILL N... VEN UKEY NO RESPONSE Aready GO. NO RESPONSE Unikely Neither Likely or U... 0.00% Very Unlikely Likely

### 60.00%

80.00%



Rail No Rail

#### Banana Republic



#### **Banana Republic**

### Marshall's



#### Marshall's



#### Marshall's