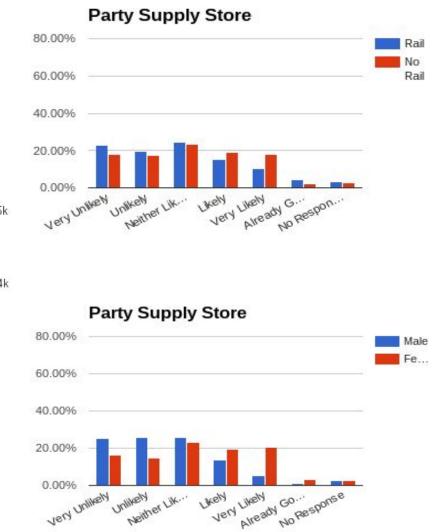

### Themed Restaurant









Rail No Rail



#### Themed Restaurant





No Rail



#### Cigar Bar

If constructed in Mansfield, how likely would you be to use these types of specialty shops?

## Clothing



### **Clothing Store**





Jewelry/Goldsmith



#### Jewelry/Goldsmith

Jewelry









BookStore



### Bookstore

### BookStore







### **Artistic Businesses**

# of Respondents

### Artisan Studio







#### Artisan Studio

### Museum/Auction Gallerv/Studio



Likely

White Way or U.

0.00%

Very Unikely

JKely UKely NII N... Very Likely Go, Will N... Already Go, No Response





**Bicycle Sales/Service** 





#### **Bicycle Sales/Service**



**Bicycle Sales/Service** 



**Bicycle Sales/Service** 



### Craft, Gift and Party Supply Stores





#### Craft Store











## Party Supply Store



## If Constructed in Mansfield, how likely would you use these types of entertainment businesses?



**Recreation and Fitness** 

### Cinema

Cinema



#### Cinema



### **Bowling Alley**

Bowling Alley





### Dance Hall/Other Assembly Use



Likely

JKeW Very Likely Already Go. Will N... No Response

20.00%

0.00%

Ven Unikely

Unlikely Neither Likely or U...

#### Dance Hall/Assembly Hall





#### Dance Hall/Assembly Hall

### Fitness Club



Fitness Club

### **Barre Studio**





#### 20.00% Aready 60. ..... 0.00% NeitherLk VeryLikely UNIKOW LIKEN Very Unlikely

### Yoga Studio





Yoga Studio



### Salsa Club



Salsa Club



Salsa Club 80.00% 60.00% 40.00% 20.00% 0.00% Very Univery UK... Urely Likely Co... Very Univery UK... Urely Likely Co... Very Un