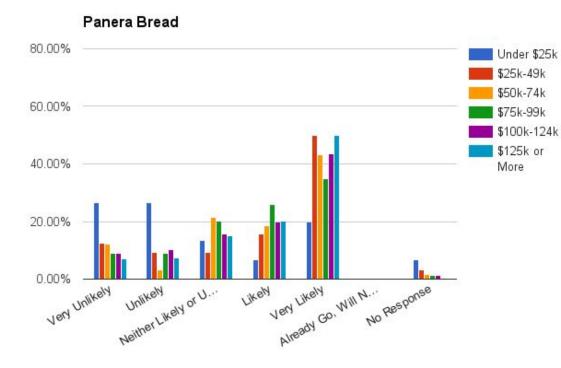

Pestronse

# If Constructed in Mansfield, how likely would you use these types of services?



### **Dry Cleaner**



#### Dry Cleaner





### **Tailor/Shoe Repair**



#### Tailor/Shoe Repair



#### Tailor/Shoe Repair



### **Full Service Bank**



#### Full Service Bank







If constructed in Mansfield, how likely would you be to use these types of Specific Businesses?



### Starbucks



#### Starbucks



#### Starbucks





### 7-Eleven

Very Unikely Unikely or Un.

20.00%

#### 7-Eleven 80.00% Under \$25k \$25k-49k \$50k-74k 60.00% \$75k-99k \$100k-124k \$125k or 40.00% More

Likely

iken Uken Uken Nill N... Ven Liken Go. Will N... Already Go. No Response





## If constructed in Mansfield, how likely would you be to use these types of Specific Businesses?



### Panera Bread



#### Panera Bread



#### Panera Bread



### Taco Bell



#### Taco Bell



#### Taco Bell



### Legal Sea Foods



#### Legal Sea Foods







Rail No Rail



### Boloco



#### Boloco



80.00% 60.00% 40.00% 20.00% 0.00% Very Unlikely UK... Ukely LKely Go... Very Unlikely Unlikely Very LKely Go...

Boloco

## If constructed in Mansfield, how likely would you be to use these types of Specific Businesses?



Supermarkets

### Whole Foods

Whole Foods



#### Whole Foods



#### Whole Foods



### Trader Joe's

Trader Joe's



#### Trader Joe's



#### Trader Joe's



### Costco



#### Costco



#### Costco



## If constructed in Mansfield, how likely would you be to use these types of Specific Businesses?



### Forever 21



#### Forever 21



#### Forever 21



### Banana Republic