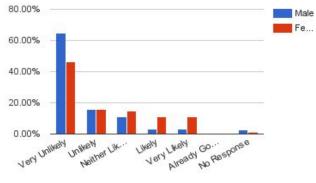

#### Bar/Tavern 80.00% Rail No 60.00% Rail 40.00% 20.00% Unlikely Neither U... 0.00% UKely LIKely Arready ... Resp. Very Unli. Bar/Tavern 80.00% Male Fe... 60.00% 40.00% 20.00% 0.00% Neither Lik. Unlikely VERY UNIVERY LIKEN Kely Likely Go... Very Already No Response