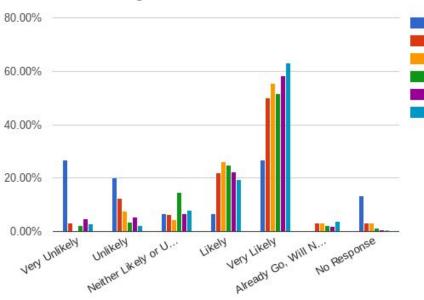

## **Casual Dining**

#### **Casual Dining Restaurant**

Under \$25k

\$25k-49k

\$50k-74k

\$75k-99k \$100k-124k \$125k or

More

#### Casual Dining Restaurant