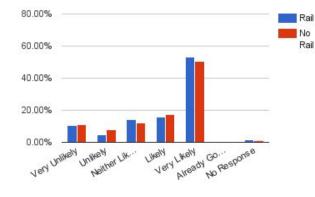

#### Bar/Tavern 80.00% Rail No 60.00% Rail 40.00% 20.00% Unlikely Neither U... 0.00% UKely LIKely Arready ... Resp. Very Unli. Bar/Tavern 80.00% Male Fe... 60.00% 40.00% 20.00% 0.00% Neither Lik. Unlikely VERY UNIVERY LIKEN Kely Likely Go... Very Already No Response