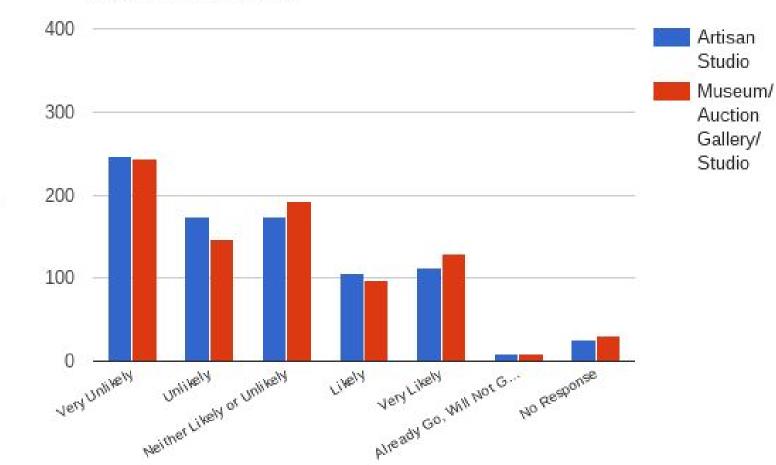

### Artisan Studio

#### Artisan Studio

### Museum/Auction Gallerv/Studio

Likely

White Way or U.

0.00%

Very Unikely

JKely UKely NII N... Very Likely Go, Will N... Already Go, No Response

**Bicycle Sales/Service** 