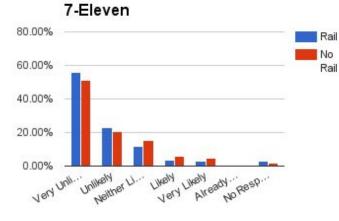

### 7-Eleven

Very Unikely Unikely or Un.

20.00%

#### 7-Eleven 80.00% Under \$25k \$25k-49k \$50k-74k 60.00% \$75k-99k \$100k-124k \$125k or 40.00% More

Likely

iken Uken Uken Nill N... Ven Liken Go. Will N... Already Go. No Response