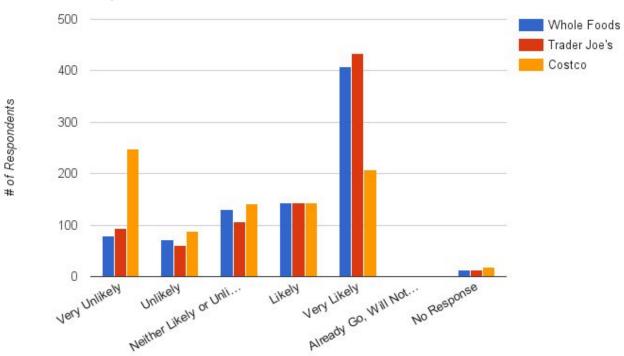

### Whole Foods

Whole Foods

#### Whole Foods

### Trader Joe's

Trader Joe's

#### Trader Joe's

### Costco

#### Costco