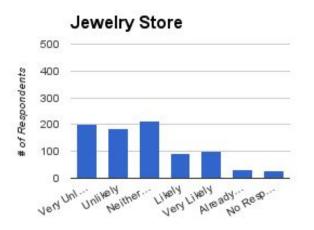

### **General Thoughts on Mansfield Needs**

**General Mansfield Needs** 

If constructed in Mansfield, how likely would you be to use these types of food/beverage businesses?

**Restaurants Types** 

## **Fine Dining Restaurant**

Fine Dining Restaurant

#### **Fine Dining Restaurant**

Under \$25k \$25k-49k

\$50k-74k

\$75k-99k \$100k-124k \$125k or

More