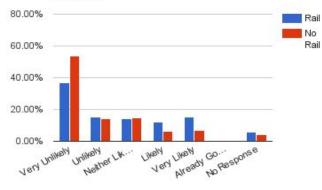

air



#### Tailor/Shoe Repair



### **Full Service Bank**



#### Full Service Bank







If constructed in Mansfield, how likely would you be to use these types of Specific Businesses?



### Starbucks



#### Starbucks



#### Starbucks





### 7-Eleven

Very Unikely Unikely or Un.

20.00%

#### 7-Eleven 80.00% Under \$25k \$25k-49k \$50k-74k 60.00% \$75k-99k \$100k-124k \$125k or 40.00% More

Likely

iken Uken Uken Nill N... Ven Liken Go. Will N... Already Go. No Response





## If constructed in Mansfield, how likely would you be to use these types of Specific Businesses?



### Panera Bread



#### Panera Bread



#### Panera Bread



### Taco Bell



#### Taco Bell



#### Taco Bell



### Legal Sea Foods



#### Legal Sea Foods







Rail No Rail



### Boloco



#### Boloco



80.00% 60.00% 40.00% 20.00% 0.00% Very Unlikely UK... Ukely LKely Go... Very Unlikely Unlikely Very LKely Go...

Boloco

## If constructed in Mansfield, how likely would you be to use these types of Specific Businesses?



Supermarkets

### Whole Foods

Whole Foods



#### Whole Foods



#### Whole Foods



### Trader Joe's

Trader Joe's



#### Trader Joe's



#### Trader Joe's



### Costco



#### Costco



#### Costco



## If constructed in Mansfield, how likely would you be to use these types of Specific Businesses?



### Forever 21



#### Forever 21



#### Forever 21



### Banana Republic

**Banana Republic** 

80.00% Under \$25k \$25k-49k \$50k-74k 60.00% \$75k-99k \$100k-124k \$125k or 40.00% More 20.00% JKEY UKEY WILL N... VEN UKEY NO RESPONSE Aready GO. NO RESPONSE Unikely