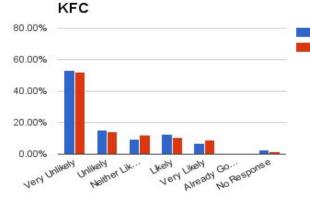

### **Bar/Tavern and Brewery**

## Bar/Tavern

#### Bar/Tavern 80.00% Rail No 60.00% Rail 40.00% 20.00% Unlikely Neither U... 0.00% UKely LIKely Arready ... Resp. Very Unli. Bar/Tavern 80.00% Male Fe... 60.00% 40.00% 20.00% 0.00% Neither Lik. Unlikely VERY UNIVERY LIKEN Kely Likely Go... Very Already No Response