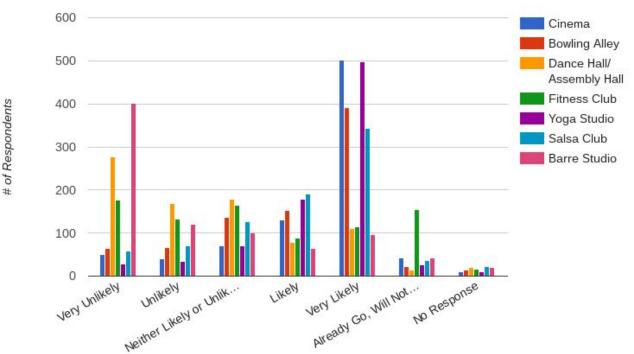

## If Constructed in Mansfield, how likely would you use these types of entertainment businesses?

**Recreation and Fitness** 

### Dance Hall/Other Assembly Use

Likely

JKeW Very Likely Already Go. Will N... No Response

20.00%

0.00%

Ven Unikely

Unlikely Neither Likely or U...

#### Dance Hall/Assembly Hall

### Fitness Club

Fitness Club

### **Barre Studio**

### Yoga Studio

Yoga Studio

### Salsa Club

Salsa Club

Salsa Club 80.00% 60.00% 40.00% 20.00% 0.00% Very Univery UK... Urely Likely Co... Very Univery UK... Urely Likely Co... Very University to Pestronse Very University to Pestronse