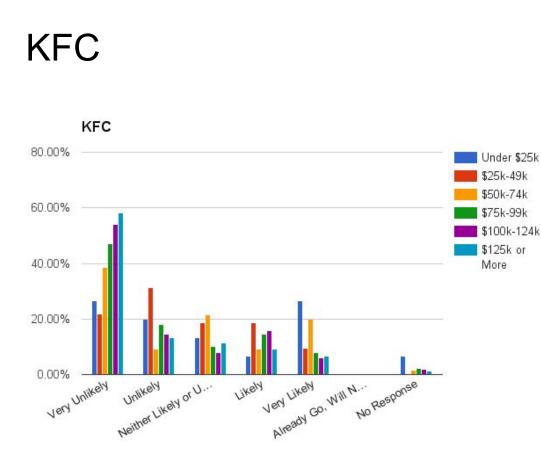

**Tailor/Shoe Repair**



#### Tailor/Shoe Repair



#### Tailor/Shoe Repair



### **Full Service Bank**



#### Full Service Bank







If constructed in Mansfield, how likely would you be to use these types of Specific Businesses?



### Starbucks



#### Starbucks



#### Starbucks





### 7-Eleven

Very Unikely Unikely or Un.

20.00%

#### 7-Eleven 80.00% Under \$25k \$25k-49k \$50k-74k 60.00% \$75k-99k \$100k-124k \$125k or 40.00% More

Likely

iken Uken Uken Nill N... Ven Liken Go. Will N... Already Go. No Response





## If constructed in Mansfield, how likely would you be to use these types of Specific Businesses?



### Panera Bread



#### Panera Bread



#### Panera Bread



### Taco Bell



#### Taco Bell



#### Taco Bell



### Legal Sea Foods



#### Legal Sea Foods







Rail No Rail



### Boloco



#### Boloco



80.00% 60.00% 40.00% 20.00% 0.00% Very Unlikely UK... Ukely LKely Go... Very Unlikely Unlikely Very LKely Go...

Boloco

## If constructed in Mansfield, how likely would you be to use these types of Specific Businesses?



Supermarkets

### Whole Foods

Whole Foods



#### Whole Foods



#### Whole Foods



### Trader Joe's

Trader Joe's



#### Trader Joe's



#### Trader Joe's



### Costco



#### Costco



#### Costco



## If constructed in Mansfield, how likely would you be to use these types of Specific Businesses?



### Forever 21



#### Forever 21



#### Forever 21



### Banana Republic

**Banana Republic** 

80.00% Under \$25k \$25k-49k \$50k-74k 60.00% \$75k-99k \$100k-124k \$125k or 40.00% More 20.00% JKEY UKEY WILL N... VEN