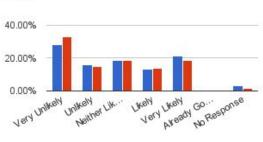

### Museum/Auction Gallerv/Studio

Likely

White Way or U.

0.00%

Very Unikely

JKely UKely NII N... Very Likely Go, Will N... Already Go, No Response

**Bicycle Sales/Service** 