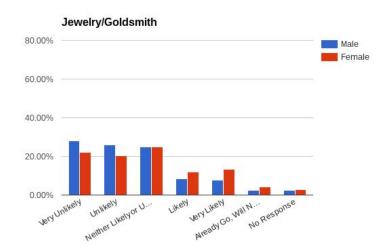

### **Clothing Store**

Jewelry/Goldsmith

#### Jewelry/Goldsmith

Jewelry

BookStore