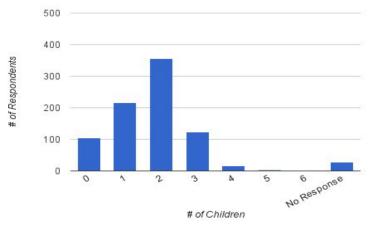

# Mansfield Industrial Commission Survey 2016

## Demographics

| Surveys     | 847 |
|-------------|-----|
| Male        | 238 |
| Female      | 598 |
| No Response | 11  |





## **Demographics**

### Age of Respondents



#### Annual Household Income



#### Number of Children



#### **Highest Level of Education**



### **General Thoughts on Mansfield Needs**

**General Mansfield Needs** 



If constructed in Mansfield, how likely would you be to use these types of food/beverage businesses?

**Restaurants Types** 



## **Fine Dining Restaurant**

Fine Dining Restaurant



#### **Fine Dining Restaurant**

Under \$25k \$25k-49k

\$50k-74k

\$75k-99k \$100k-124k \$125k or

More



## **Casual Dining**



#### **Casual Dining Restaurant**





Under \$25k

\$25k-49k

\$50k-74k

\$75k-99k \$100k-124k \$125k or

More



#### Casual Dining Restaurant



#### Take-out Restaurant





Bakery, Deli, Coffee Shop and Convenience Store

## Bakery





### Deli













### Convenience Store

80.00%

Rail





### **Bar/Tavern and Brewery**

## Bar/Tavern



#### Bar/Ta