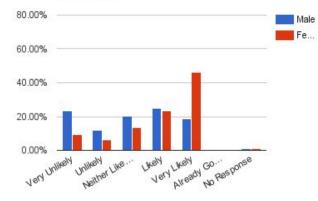

types of Specific Businesses?



Supermarkets

### Whole Foods

Whole Foods



#### Whole Foods



#### Whole Foods



### Trader Joe's

Trader Joe's



#### Trader Joe's



#### Trader Joe's



### Costco



#### Costco



#### Costco



## If constructed in Mansfield, how likely would you be to use these types of Specific Businesses?



### Forever 21



#### Forever 21



#### Forever 21



### Banana Republic

**Banana Republic** 

80.00% Under \$25k \$25k-49k \$50k-74k 60.00% \$75k-99k \$100k-124k \$125k or 40.00% More 20.00% JKEY UKEY WILL N... VEN UKEY NO RESPONSE Aready GO. NO RESPONSE Unikely Neither Likely or U... 0.00% Very Unlikely Likely

### 60.00%

80.00%



Rail No Rail

#### Banana Republic



#### **Banana Republic**

### Marshall's



#### Marshall's



#### Marshall's