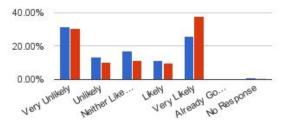

Fitness Club

### **Barre Studio**





#### 20.00% Aready 60. ..... 0.00% NeitherLk VeryLikely UNIKOW LIKEN Very Unlikely

### Yoga Studio





Yoga Studio



### Salsa Club



Salsa Club



Salsa Club 80.00% 60.00% 40.00% 20.00% 0.00% Very Univery UK... Urely Likely Co... Very Univery UK... Urely Likely Co... Very University to Pestronse Very University to Pestronse

# If Constructed in Mansfield, how likely would you use these types of services?



### **Dry Cleaner**



#### Dry Cleaner





### **Tailor/Shoe Repair**



#### Tailor/Shoe Repair



#### Tailor/Shoe Repair



### **Full Service Bank**



#### Full Service Bank







If constructed in Mansfield, how likely would you be to use these types of Specific Businesses?



### Starbucks



#### Starbucks



#### Starbucks





### 7-Eleven

Very Unikely Unikely or Un.

20.00%

#### 7-Eleven 80.00% Under \$25k \$25k-49k \$50k-74k 60.00% \$75k-99k \$100k-124k \$125k or 40.00% More

Likely

iken Uken Uken Nill N... Ven Liken Go. Will N... Already Go. No Response





## If constructed in Mansfield, how likely would you be to use these types of Specific Businesses?



### Panera Bread



#### Panera Bread



#### Panera Bread



### Taco Bell



#### Taco Bell



#### Taco Bell



### Legal Sea Foods



#### Legal Sea Foods







Rail No Rail



### Boloco



#### Boloco



80.00% 60.00% 40.00% 20.00% 0.00% Very Unlikely UK... Ukely LKely Go... Very Unlikely Unlikely Very LKely Go...

Boloco

## If constructed in Mansfield, how likely would you be to use these types of Specific Businesses?



Supermarkets

### Wh