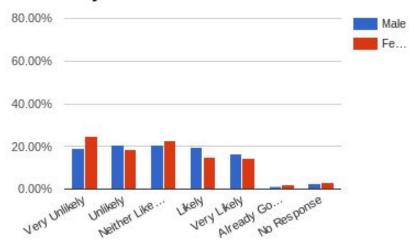

estaurant - Gluten Free

Rail

80.00%

### Diner



#### Diner

80.00%



### Themed Restaurant









Rail No Rail



#### Themed Restaurant





No Rail



#### Cigar Bar

If constructed in Mansfield, how likely would you be to use these types of specialty shops?

## Clothing



### **Clothing Store**





Jewelry/Goldsmith



#### Jewelry/Goldsmith

Jewelry









BookStore



### Bookstore

### BookStore







### **Artistic Businesses**

# of Respondents

### Artisan Studio







#### Artisan Studio

### Museum/Auction Gallerv/Studio



Likely

White Way or U.

0.00%

Very Unikely

JKely UKely NII N... Very Likely Go, Will N... Already Go, No Response





**Bicycle Sales/Service** 





#### **Bicycle Sales/Service**



**Bicycle Sales/Service** 



**Bicycle Sales/Service** 



### Craft, Gift and Party Supply Stores





#### Craft Store











## Party Supply Store



## If Constructed in Mansfield, how likely would you use these types of entertainment businesses?



**Recreation and Fitness** 

### Cinema

Cinema



#### Cinema



### **Bowling Alley**

Bowling Alley





### Dance Hall/Other Assembly Use



Likely

JKeW Very Likely Already Go. Will N... No Response

20.00%

0.00%

Ven Unikely

Unlikely Neither Likely or U...

#### Dance Hall/Assembly Hall





#### Dance Hall/Assembly Hall

### Fitness Club



Fitness Club

### **Barre Studio**





#### 20.00% Aready 60. ..... 0.00% NeitherLk VeryLikely UNIKOW LIKEN Very Unlikely

### Yoga Studio





Yoga Studio



### Salsa Club



Salsa Club



Salsa Club 80.00% 60.00% 40.00% 20.00% 0.00% Very Unive