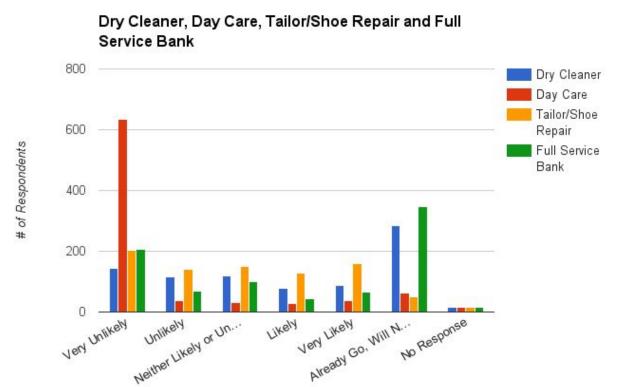

### **Dry Cleaner**

#### Dry Cleaner

### **Tailor/Shoe Repair**

#### Tailor/Shoe Repair

### **Full Service Bank**

#### Full Service Bank

If constructed in Mansfield, how likely would you be to use these types of Specific Businesses?