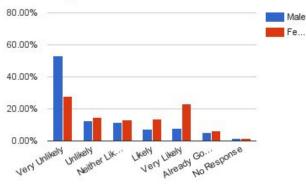

# **Bicycle Sales/Service**



**Bicycle Sales/Service** 



**Bicycle Sales/Service** 



### Craft, Gift and Party Supply Stores





#### Craft Store











## Party Supply Store



## If Constructed in Mansfield, how likely would you use these types of entertainment businesses?



**Recreation and Fitness** 

### Cinema

Cinema



#### Cinema



### **Bowling Alley**

Bowling Alley





### Dance Hall/Other Assembly Use



Likely

JKeW Very Likely Already Go. Will N... No Response

20.00%

0.00%

Ven Unikely

Unlikely Neither Likely or U...

#### Dance Hall/Assembly Hall





#### Dance Hall/Assembly Hall

### Fitness Club



Fitness Club

### **Barre Studio**





#### 20.00% Aready 60. ..... 0.00% NeitherLk VeryLikely UNIKOW LIKEN Very Unlikely

### Yoga Studio





Yoga Studio



### Salsa Club



Salsa Club



Salsa Club 80.00% 60.00% 40.00% 20.00% 0.00% Very Univery UK... Urely Likely Co... Very Univery UK... Urely Likely Co... Very University to Pestronse Very University to Pestronse

# If Constructed in Mansfield, how likely would you use these types of services?



### **Dry Cleaner**



#### Dry Cleaner





### **Tailor/Shoe Repair**



#### Tailor/Shoe Repair



#### Tailor/Shoe Repair



### **Full Service Bank**



#### Full Service Bank







If constructed in Mansfield, how likely would you be to use these types of Specific Businesses?



### Starbucks



#### Starbucks



#### Starbucks





### 7-Eleven

Very Unikely Unikely or Un.

20.00%

#### 7-Eleven 80.00% Under \$25k \$25k-49k \$50k-74k 60.00% \$75k-99k \$100k-124k \$125k or 40.00% More

Like