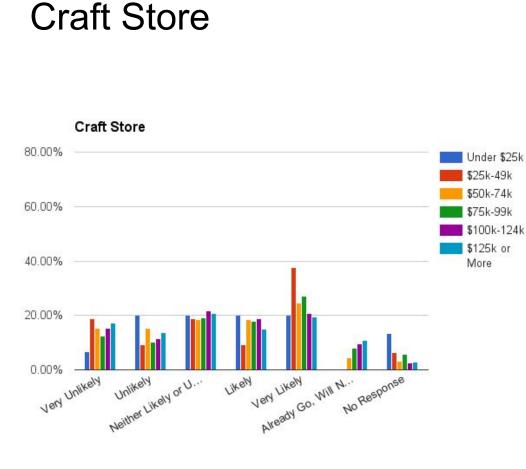

ner



#### Diner

80.00%



### Themed Restaurant









Rail No Rail



#### Themed Restaurant





No Rail



#### Cigar Bar

If constructed in Mansfield, how likely would you be to use these types of specialty shops?

## Clothing



### **Clothing Store**





Jewelry/Goldsmith



#### Jewelry/Goldsmith

Jewelry









BookStore



### Bookstore

### BookStore







### **Artistic Businesses**

# of Respondents

### Artisan Studio







#### Artisan Studio

### Museum/Auction Gallerv/Studio



Likely

White Way or U.

0.00%

Very Unikely

JKely UKely NII N... Very Likely Go, Will N... Already Go, No Response





**Bicycle Sales/Service** 





#### **Bicycle Sales/Service**



**Bicycle Sales/Service** 



**Bicycle Sales/Service** 



### Craft, Gift and Party Supply Stores





#### Craft Store











## Party Supply Store



## If Constructed in Mansfield, how likely would you use these types of entertainment businesses?



**Recreation and Fitness** 

### Cinema

Cinema



#### Cinema



### **Bowling Alley**

Bowling Alley





### Dance Hall/Other Assembly Use



Likely

JKeW Very Likely Already Go. Will N... No Response

20.00%

0.00%

Ven Unikely

Unlikely Neither Likely or U...

#### Dance Hall/Assembly Hall





#### Dance Hall/Assembly Hall

### Fitness Club



Fitness Club

### **Barre Studio**





#### 20.00% Aready 60. ..... 0.00% NeitherLk VeryLikely UNIKOW LIKEN Very Unlikely

### Yoga Studio





Yoga Studio



### Salsa Club



Salsa Club



Salsa Club 80.00% 60.00% 40.00% 20.00% 0.00% Very Univery UK... Urely Likely Co... Very Univery UK..