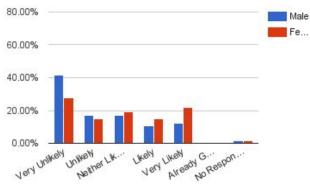

### Museum/Auction Gallerv/Studio

Likely

White Way or U.

0.00%

Very Unikely

JKely UKely NII N... Very Likely Go, Will N... Already Go, No Response

**Bicycle Sales/Service** 