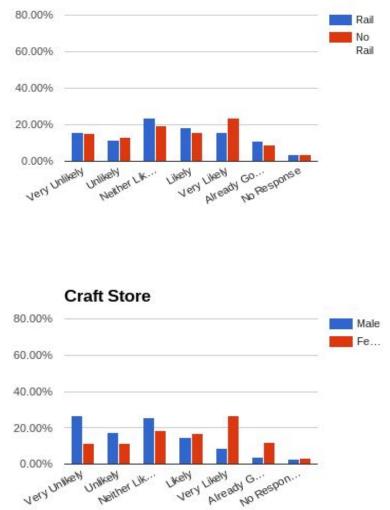

0.00%



### Themed Restaurant









Rail No Rail



#### Themed Restaurant





No Rail



#### Cigar Bar

If constructed in Mansfield, how likely would you be to use these types of specialty shops?

## Clothing



### **Clothing Store**





Jewelry/Goldsmith



#### Jewelry/Goldsmith

Jewelry









BookStore



### Bookstore

### BookStore







### **Artistic Businesses**

# of Respondents

### Artisan Studio







#### Artisan Studio

### Museum/Auction Gallerv/Studio



Likely

White Way or U.

0.00%

Very Unikely

JKely UKely NII N... Very Likely Go, Will N... Already Go, No Response





**Bicycle Sales/Service** 





#### **Bicycle Sales/Service**



**Bicycle Sales/Service** 



**Bicycle Sales/Service** 



### Craft, Gift and Party Supply Stores





#### Craft Store











## Party Supply Store



## If Constructed in Mansfield, how likely would you use these types of entertainment businesses?



**Recreation and Fitness** 

### Cinema

Cinema



#### Cinema



### **Bowling Alley**

Bowling Alley





### Dance Hall/Other Assembly Use



Likely

JKeW Very Likely Already Go. Will N... No Response

20.00%

0.00%

Ven Unikely

Unlikely Neither Likely or U...

#### Dance Hall/Assembly Hall





#### Dance Hall/Assembly Hall

### Fitness Club



Fitness Club

### **Barre Studio**





#### 20.00% Aready 60. ..... 0.00% NeitherLk VeryLikely UNIKOW LIKEN Very Unlikely

### Yoga Studio





Yoga Studio



### Salsa Club



Salsa Club



Salsa Club 80.00% 60.00% 40.00% 20.00% 0.00% Very Univery UK... Urely Likely Co... Very Univery UK... Urely Likely Co...