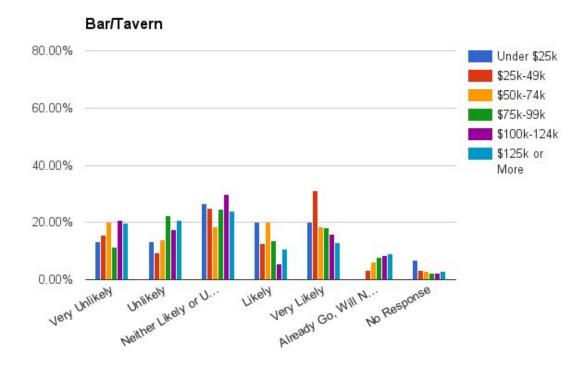

## Bar/Tavern

#### Bar/Tavern 80.00% Rail No 60.00% Rail 40.00% 20.00% Unlikely Neither U... 0.00% UKely LIKely Arready ... Resp. Very Unli. Bar/Tavern 80.00% Male Fe... 60.00% 40.00% 20.00% 0.00% Neither Lik. Unlikely VERY UNIVERY LIKEN Kely Likely Go... Very Already No Response