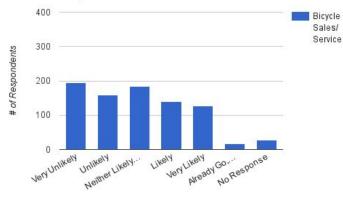

### Museum/Auction Gallerv/Studio

Likely

White Way or U.

0.00%

Very Unikely

JKely UKely NII N... Very Likely Go, Will N... Already Go, No Response

**Bicycle Sales/Service** 

#### **Bicycle Sales/Service**

**Bicycle Sales/Service** 

**Bicycle Sales/Service** 