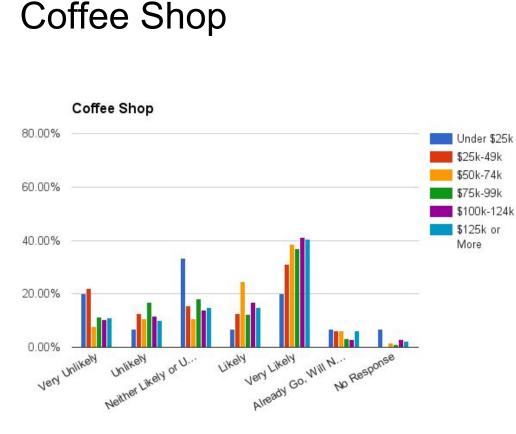

## **Demographics**

### Age of Respondents



#### Annual Household Income



#### Number of Children



#### **Highest Level of Education**



### **General Thoughts on Mansfield Needs**

**General Mansfield Needs** 



If constructed in Mansfield, how likely would you be to use these types of food/beverage businesses?

**Restaurants Types** 



## **Fine Dining Restaurant**

Fine Dining Restaurant



#### **Fine Dining Restaurant**

Under \$25k \$25k-49k

\$50k-74k

\$75k-99k \$100k-124k \$125k or

More



## **Casual Dining**



#### **Casual Dining Restaurant**





Under \$25k

\$25k-49k

\$50k-74k

\$75k-99k \$100k-124k \$125k or

More



#### Casual Dining Restaurant



#### Take-out Restaurant





Bakery, Deli, Coffee Shop and Convenience Store

## Bakery





### Deli













### Convenience Store

80.00%

Rail





### **Bar/Tavern and Brewery**

## Bar/Tavern



#### Bar/Tavern 80.00% Rail No 60.00% Rail 40.00% 20.00% Unlikely Neither U... 0.00% UKely LIKely Arready ... Resp. Very Unli. Bar/Tavern 80.00% Male Fe... 60.00% 40.00% 20.00% 0.00% Neither Lik. Unlikely VERY UNIVERY LIKEN Kely Likely Go... Very Already No Response

### Brewery



#### Brewery



### **Restaurant - Specialty**



# of Respondents

## Candy Shop





More

### **International Cuisine**



#### **Restaurant - International Cuisine**

Rail

80.00%

### **Gluten Free**



#### Restaurant - Gluten Free

Rail

80.00%

### Diner



#### Diner

80.00%



### Themed Restaurant









Rail No Rail



#### Themed Restaurant





No Rail



#### Cigar Bar

If constructed in Mansfield, how