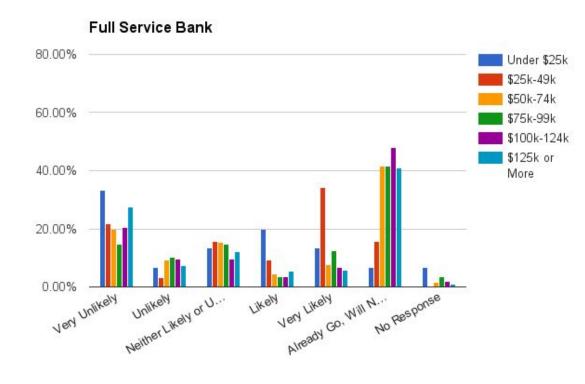

### **Full Service Bank**

#### Full Service Bank

If constructed in Mansfield, how likely would you be to use these types of Specific Businesses?