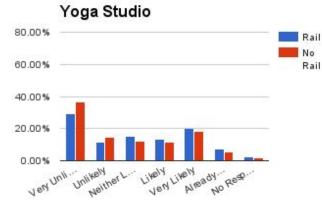

ice** 





#### **Bicycle Sales/Service**



**Bicycle Sales/Service** 



**Bicycle Sales/Service** 



### Craft, Gift and Party Supply Stores





#### Craft Store











## Party Supply Store



## If Constructed in Mansfield, how likely would you use these types of entertainment businesses?



**Recreation and Fitness** 

### Cinema

Cinema



#### Cinema



### **Bowling Alley**

Bowling Alley





### Dance Hall/Other Assembly Use



Likely

JKeW Very Likely Already Go. Will N... No Response

20.00%

0.00%

Ven Unikely

Unlikely Neither Likely or U...

#### Dance Hall/Assembly Hall





#### Dance Hall/Assembly Hall

### Fitness Club



Fitness Club

### **Barre Studio**





#### 20.00% Aready 60. ..... 0.00% NeitherLk VeryLikely UNIKOW LIKEN Very Unlikely

### Yoga Studio





Yoga Studio



### Salsa Club



Salsa Club



Salsa Club 80.00% 60.00% 40.00% 20.00% 0.00% Very Univery UK... Urely Likely Co... Very Univery UK... Urely Likely Co... Very University to Pestronse Very University to Pestronse

# If Constructed in Mansfield, how likely would you use these types of services?



### **Dry Cleaner**



#### Dry Cleaner





### **Tailor/Shoe Repair**



#### Tailor/Shoe Repair



#### Tailor/Shoe Repair



### **Full Service Bank**



#### Full Service Bank







If constructed in Mansfield, how likely would you be to use these types of Specific Businesses?



### Starbucks



#### Starbucks



#### Starbucks





### 7-Eleven

Very Unikely Unikely or Un.

20.00%

#### 7-Eleven 80.00% Under \$25k \$25k-49k \$50k-74k 60.00% \$75k-99k \$100k-124k \$125k or 40