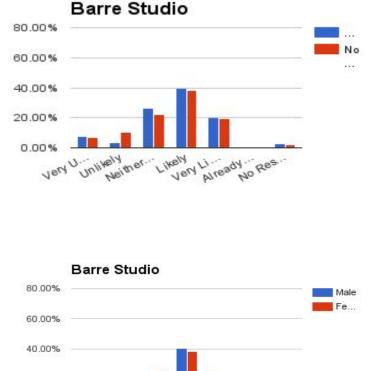

### **Barre Studio**

#### 20.00% Aready 60. ..... 0.00% NeitherLk VeryLikely UNIKOW LIKEN Very Unlikely