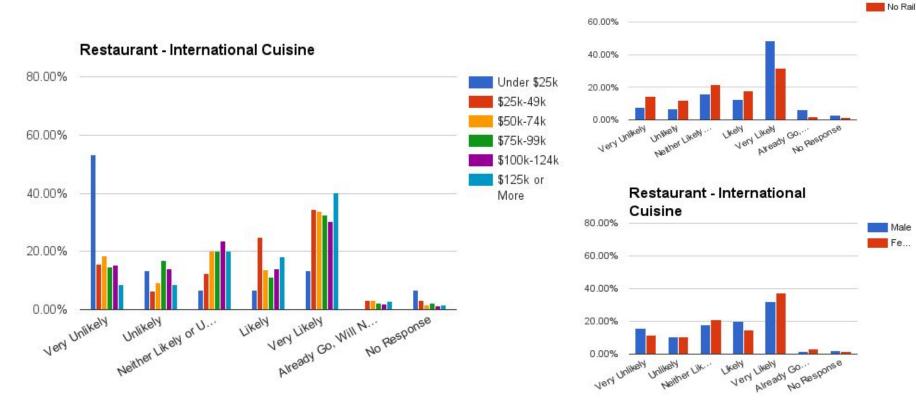

### **International Cuisine**

#### **Restaurant - International Cuisine**

Rail

80.00%