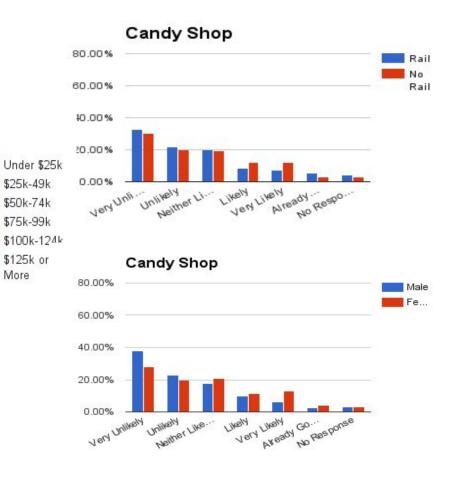

\$50k-74k

\$75k-99k \$100k-124k \$125k or

More



## **Casual Dining**



#### **Casual Dining Restaurant**





Under \$25k

\$25k-49k

\$50k-74k

\$75k-99k \$100k-124k \$125k or

More



#### Casual Dining Restaurant



#### Take-out Restaurant





Bakery, Deli, Coffee Shop and Convenience Store

## Bakery





### Deli













### Convenience Store

80.00%

Rail





### **Bar/Tavern and Brewery**

## Bar/Tavern



#### Bar/Tavern 80.00% Rail No 60.00% Rail 40.00% 20.00% Unlikely Neither U... 0.00% UKely LIKely Arready ... Resp. Very Unli. Bar/Tavern 80.00% Male Fe... 60.00% 40.00% 20.00% 0.00% Neither Lik. Unlikely VERY UNIVERY LIKEN Kely Likely Go... Very Already No Response

### Brewery



#### Brewery



### **Restaurant - Specialty**



# of Respondents

## Candy Shop





More

### **International Cuisine**



#### **Restaurant - International Cuisine**

Rail

80.00%

### **Gluten Free**



#### Restaurant - Gluten Free

Rail

80.00%

### Diner



#### Diner

80.00%



### Themed Restaurant









Rail No Rail



#### Themed Restaurant





No Rail



#### Cigar Bar

If constructed in Mansfield, how likely would you be to use these types of specialty shops?

## Clothing



### **Clothing Store**





Jewelry/Goldsmith



#### Jewelry/Goldsmith

Jewelry









BookStore



### Bookstore

### BookStore







### **Artistic Businesses**

# of Respondents

### Artisan Studio







#### Artisan Studio

### Museum/Auction Gallerv/Studio



Likely

White Way or U.

0.00%

Very Unikely

JKely UKely NII N... Very Likely Go, Will N... Already Go, No Response