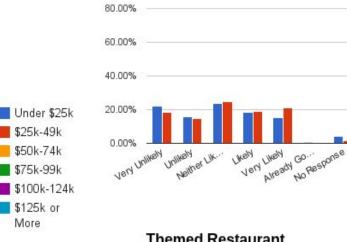

## Take-out Restaurant





Bakery, Deli, Coffee Shop and Convenience Store

## Bakery





### Deli













### Convenience Store

80.00%

Rail





### **Bar/Tavern and Brewery**

## Bar/Tavern



#### Bar/Tavern 80.00% Rail No 60.00% Rail 40.00% 20.00% Unlikely Neither U... 0.00% UKely LIKely Arready ... Resp. Very Unli. Bar/Tavern 80.00% Male Fe... 60.00% 40.00% 20.00% 0.00% Neither Lik. Unlikely VERY UNIVERY LIKEN Kely Likely Go... Very Already No Response

### Brewery



#### Brewery



### **Restaurant - Specialty**



# of Respondents

## Candy Shop





More

### **International Cuisine**



#### **Restaurant - International Cuisine**

Rail

80.00%

### **Gluten Free**



#### Restaurant - Gluten Free

Rail

80.00%

### Diner



#### Diner

80.00%



### Themed Restaurant









Rail No Rail



#### Themed Restaurant





No Rail



#### Cigar Bar

If constructed in Mansfield, how likely would you be to use these types of specialty shops?

## Clothing



### **Clothing Store**





Jewelry/Goldsmith



#### Jewelry/Goldsmith

Jewelry









BookStore



### Bookstore

### BookStore







### **Artistic Businesses**

# of Respondents

### Artisan Studio







#### Artisan Studio

### Museum/Auction Gallerv/Studio



Likely

White Way or U.

0.00%

Very Unikely

JKely UKely NII N... Very Likely Go, Will N... Already Go, No Response





**Bicycle Sales/Service** 





#### **Bicycle Sales/Service**



**Bicycle Sales/Service** 



**Bicycle Sales/Service** 



### Craft, Gift and Party Supply Stores





#### Craft Store











## Party Supply Store