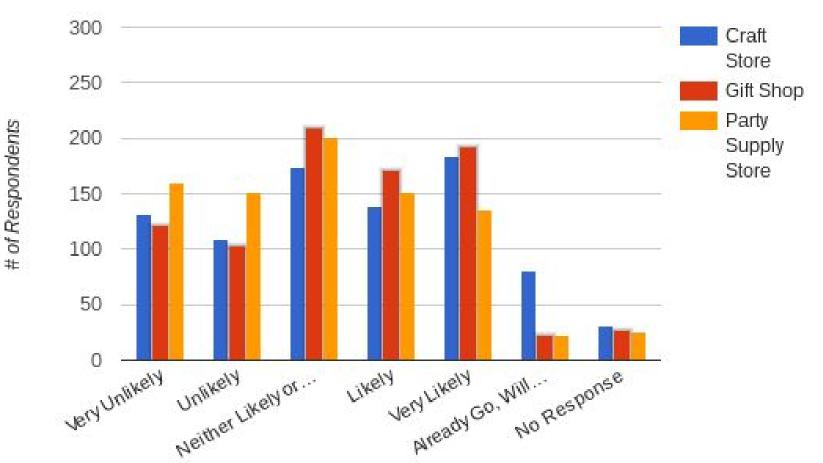

### Craft, Gift and Party Supply Stores

#### Craft Store

## Party Supply Store