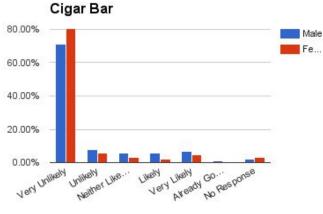

#### Cigar Bar

If constructed in Mansfield, how likely would you be to use these types of specialty shops?