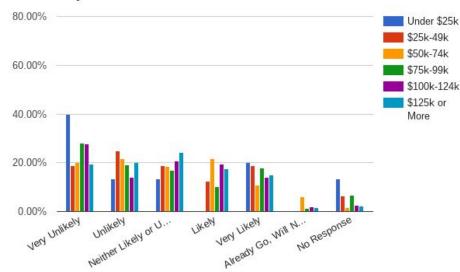

### Museum/Auction Gallerv/Studio

Likely

White Way or U.

0.00%

Very Unikely

JKely UKely NII N... Very Likely Go, Will N... Already Go, No Response

**Bicycle Sales/Service** 

#### **Bicycle Sales/Service**

**Bicycle Sales/Service** 

**Bicycle Sales/Service** 