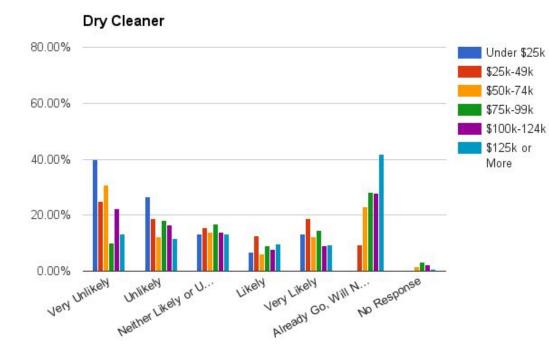

### Cinema

Cinema



#### Cinema



### **Bowling Alley**

Bowling Alley





### Dance Hall/Other Assembly Use



Likely

JKeW Very Likely Already Go. Will N... No Response

20.00%

0.00%

Ven Unikely

Unlikely Neither Likely or U...

#### Dance Hall/Assembly Hall





#### Dance Hall/Assembly Hall

### Fitness Club



Fitness Club

### **Barre Studio**





#### 20.00% Aready 60. ..... 0.00% NeitherLk VeryLikely UNIKOW LIKEN Very Unlikely

### Yoga Studio





Yoga Studio



### Salsa Club



Salsa Club



Salsa Club 80.00% 60.00% 40.00% 20.00% 0.00% Very Univery UK... Urely Likely Co... Very Univery UK... Urely Likely Co... Very University to Pestronse Very University to Pestronse

# If Constructed in Mansfield, how likely would you use these types of services?



### **Dry Cleaner**



#### Dry Cleaner





### **Tailor/Shoe Repair**



#### Tailor/Shoe Repair



#### Tailor/Shoe Repair



### **Full Service Bank**



#### Full Service Bank







If constructed in Mansfield, how likely would you be to use these types of Specific Businesses?



### Starbucks



#### Starbucks



#### Starbucks





### 7-Eleven

Very Unikely Unikely or Un.

20.00%

#### 7-Eleven 80.00% Under \$25k \$25k-49k \$50k-74k 60.00% \$75k-99k \$100k-124k \$125k or 40.00% More

Likely

iken Uken Uken Nill N... Ven Liken Go. Will N... Already Go. No Response





## If constructed in Mansfield, how likely would you be to use these types of Specific Businesses?



### Panera Bread



#### Panera Bread



#### Panera Bread



### Taco Bell



#### Taco Bell



#### Taco Bell



### Legal Sea Foods