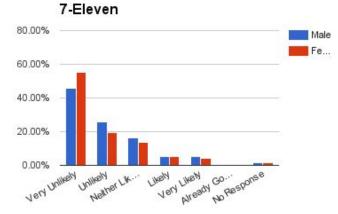

### 7-Eleven

Very Unikely Unikely or Un.

20.00%

#### 7-Eleven 80.00% Under \$25k \$25k-49k \$50k-74k 60.00% \$75k-99k \$100k-124k \$125k or 40.00% More

Likely

iken Uken Uken Nill N... Ven Liken Go. Will N... Already Go. No Response