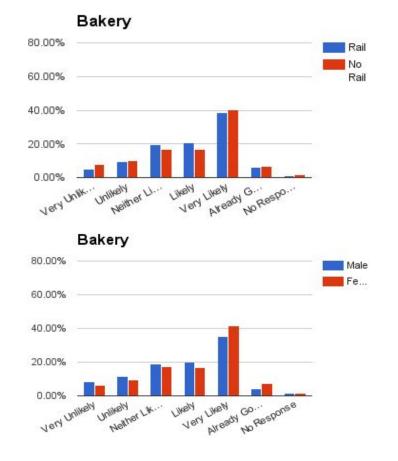

esponse | 11  |





## **Demographics**

### Age of Respondents



#### Annual Household Income



#### Number of Children



#### **Highest Level of Education**



### **General Thoughts on Mansfield Needs**

**General Mansfield Needs** 



If constructed in Mansfield, how likely would you be to use these types of food/beverage businesses?

**Restaurants Types** 



## **Fine Dining Restaurant**

Fine Dining Restaurant



#### **Fine Dining Restaurant**

Under \$25k \$25k-49k

\$50k-74k

\$75k-99k \$100k-124k \$125k or

More



## **Casual Dining**



#### **Casual Dining Restaurant**





Under \$25k

\$25k-49k

\$50k-74k

\$75k-99k \$100k-124k \$125k or

More



#### Casual Dining Restaurant



#### Take-out Restaurant





Bakery, Deli, Coffee Shop and Convenience Store

## Bakery





### Deli













### Convenience Store

80.00%

Rail





### **Bar/Tavern and Brewery**

## Bar/Tavern



#### Bar/Tavern 80.00% Rail No 60.00% Rail 40.00% 20.00% Unlikely Neither U... 0.00% UKely LIKely Arready ... Resp. Very Unli. Bar/Tavern 80.00% Male Fe... 60.00% 40.00% 20.00% 0.00% Neither Lik. Unlikely VERY UNIVERY LIKEN Kely Likely Go... Very Already No Response

### Brewery



#### Brewery



### **Restaurant - Specialty**



# of Respondents

## Candy Shop





More

### **International Cuisine**



#### **Restaurant - International Cuisine**

Rail

80.00%

### **Gluten Free**



#### Restaurant - Gluten Free

Rail

80.00%

### Diner



#### Diner

80.00%



### Themed Restaurant









Rail No Rail



#### Themed Restaurant





No Rail



#### Cigar Bar

If constructe