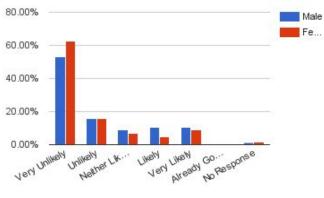

### **Dry Cleaner**



#### Dry Cleaner





### **Tailor/Shoe Repair**



#### Tailor/Shoe Repair



#### Tailor/Shoe Repair



### **Full Service Bank**



#### Full Service Bank







If constructed in Mansfield, how likely would you be to use these types of Specific Businesses?



### Starbucks



#### Starbucks



#### Starbucks





### 7-Eleven

Very Unikely Unikely or Un.

20.00%

#### 7-Eleven 80.00% Under \$25k \$25k-49k \$50k-74k 60.00% \$75k-99k \$100k-124k \$125k or 40.00% More

Likely

iken Uken Uken Nill N... Ven Liken Go. Will N... Already Go. No Response





## If constructed in Mansfield, how likely would you be to use these types of Specific Businesses?



### Panera Bread



#### Panera Bread



#### Panera Bread



### Taco Bell



#### Taco Bell



#### Taco Bell



### Legal Sea Foods



#### Legal Sea Foods







Rail No Rail



### Boloco



#### Boloco



80.00% 60.00% 40.00% 20.00% 0.00% Very Unlikely UK... Ukely LKely Go... Very Unlikely Unlikely Very LKely Go...

Boloco

## If constructed in Mansfield, how likely would you be to use these types of Specific Businesses?



Supermarkets

### Whole Foods

Whole Foods



#### Whole Foods



#### Whole Foods



### Trader Joe's

Trader Joe's



#### Trader Joe's



#### Trader Joe's



### Costco



#### Costco



#### Costco



## If constructed in Mansfield, how likely would you be to use these types of Specific Businesses?



### Forever 21



#### Forever 21



#### Forever 21



### Banana Republic

**Banana Republic** 

80.00% Under \$25k \$25k-49k \$50k-74k 60.00% \$75k-99k \$100k-124k \$12