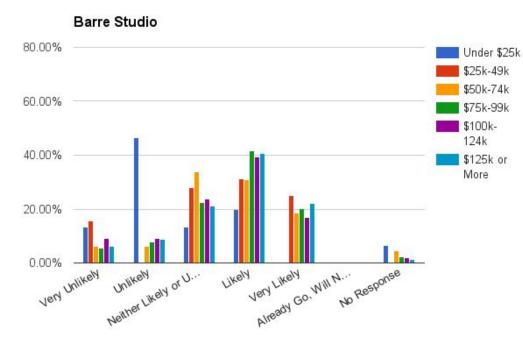

y Unikely

JKely UKely NII N... Very Likely Go, Will N... Already Go, No Response





**Bicycle Sales/Service** 





#### **Bicycle Sales/Service**



**Bicycle Sales/Service** 



**Bicycle Sales/Service** 



### Craft, Gift and Party Supply Stores





#### Craft Store











## Party Supply Store



## If Constructed in Mansfield, how likely would you use these types of entertainment businesses?



**Recreation and Fitness** 

### Cinema

Cinema



#### Cinema



### **Bowling Alley**

Bowling Alley





### Dance Hall/Other Assembly Use



Likely

JKeW Very Likely Already Go. Will N... No Response

20.00%

0.00%

Ven Unikely

Unlikely Neither Likely or U...

#### Dance Hall/Assembly Hall





#### Dance Hall/Assembly Hall

### Fitness Club



Fitness Club

### **Barre Studio**





#### 20.00% Aready 60. ..... 0.00% NeitherLk VeryLikely UNIKOW LIKEN Very Unlikely

### Yoga Studio





Yoga Studio



### Salsa Club



Salsa Club



Salsa Club 80.00% 60.00% 40.00% 20.00% 0.00% Very Univery UK... Urely Likely Co... Very Univery UK... Urely Likely Co... Very University to Pestronse Very University to Pestronse

# If Constructed in Mansfield, how likely would you use these types of services?



### **Dry Cleaner**



#### Dry Cleaner





### **Tailor/Shoe Repair**



#### Tailor/Shoe Repair



#### Tailor/Shoe Repair



### **Full Service Bank**



#### Full Service Bank







If constructed in Mansfield, how likely would you be to use these types of Specific Businesses?



### Starbucks



#### Starbucks



#### Starbucks





### 7-Eleven

Very Unikely Unikely or