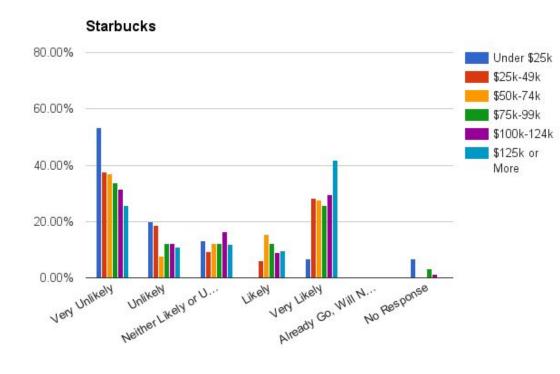

e Hall/Assembly Hall

### Fitness Club



Fitness Club

### **Barre Studio**





#### 20.00% Aready 60. ..... 0.00% NeitherLk VeryLikely UNIKOW LIKEN Very Unlikely

### Yoga Studio





Yoga Studio



### Salsa Club



Salsa Club



Salsa Club 80.00% 60.00% 40.00% 20.00% 0.00% Very Univery UK... Urely Likely Co... Very Univery UK... Urely Likely Co... Very University to Pestronse Very University to Pestronse

# If Constructed in Mansfield, how likely would you use these types of services?



### **Dry Cleaner**



#### Dry Cleaner





### **Tailor/Shoe Repair**



#### Tailor/Shoe Repair



#### Tailor/Shoe Repair



### **Full Service Bank**



#### Full Service Bank







If constructed in Mansfield, how likely would you be to use these types of Specific Businesses?



### Starbucks



#### Starbucks



#### Starbucks





### 7-Eleven

Very Unikely Unikely or Un.

20.00%

#### 7-Eleven 80.00% Under \$25k \$25k-49k \$50k-74k 60.00% \$75k-99k \$100k-124k \$125k or 40.00% More

Likely

iken Uken Uken Nill N... Ven Liken Go. Will N... Already Go. No Response





## If constructed in Mansfield, how likely would you be to use these types of Specific Businesses?



### Panera Bread



#### Panera Bread



#### Panera Bread



### Taco Bell



#### Taco Bell



#### Taco Bell



### Legal Sea Foods



#### Legal Sea Foods







Rail No Rail



### Boloco



#### Boloco



80.00% 60.00% 40.00% 20.00% 0.00% Very Unlikely UK... Ukely LKely Go... Very Unlikely Unlikely Very LKely Go...

Boloco

## If constructed in Mansfield, how likely would you be to use these types of Specif