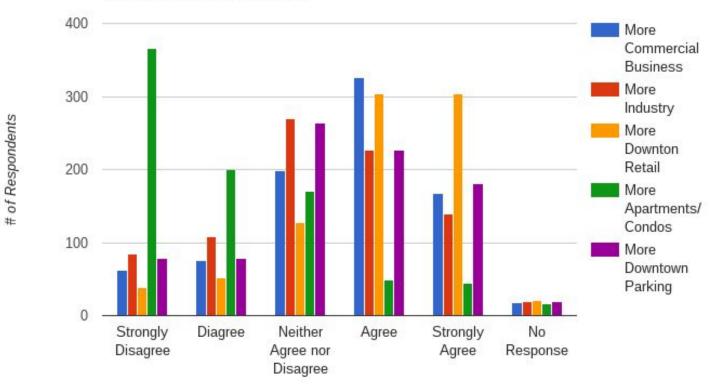

### **General Thoughts on Mansfield Needs**

**General Mansfield Needs** 

If constructed in Mansfield, how likely would you be to use these types of food/beverage businesses?

**Restaurants Types** 