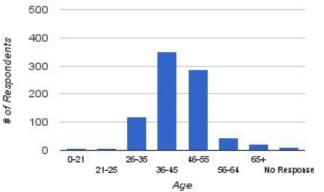

# Mansfield Industrial Commission Survey 2016

## Demographics

| Surveys     | 847 |
|-------------|-----|
| Male        | 238 |
| Female      | 598 |
| No Response | 11  |





## **Demographics**

### Age of Respondents



#### Annual Household Income



#### Number of Children



#### **Highest Level of Education**



### **General Thoughts on Mansfield Needs**

**General Mansfield Needs** 



If constructed in Mansfield, how likely would you be to use these types of food/beverage businesses?

**Restaurants Types** 



## **Fine Dining Restaurant**

Fine Dining Restaurant



#### **Fine Dining Restaurant**

Under \$25k \$25k-49k

\$50k-74k

\$75k-99k \$100k-124k \$125k or

More



## **Casual Dining**



#### **Casual Dining Restaurant**





Under \$25k

\$25k-49k

\$50k-74k

\$75k-99k \$100k-124k \$125k or

More



#### Casual Dining Restaurant



#### Take-out Restaurant





Bakery, Deli, Coffee Shop and Convenience Store

## Bakery





### Deli













### Convenience Store

80.00%

Rail





#