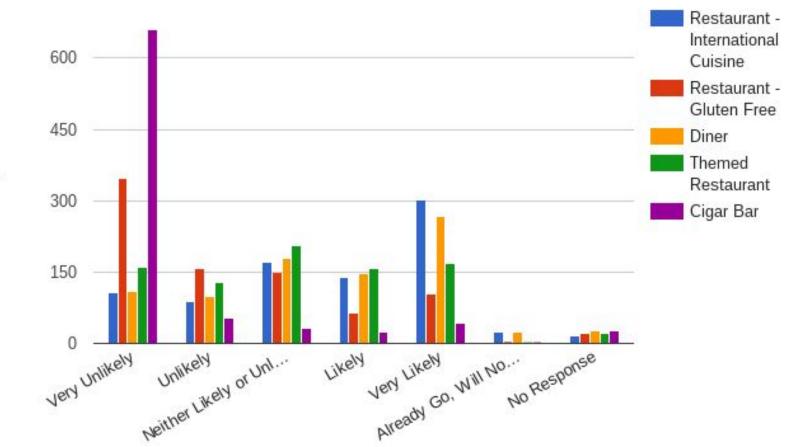

### **Restaurant - Specialty**

### **International Cuisine**

### **Gluten Free**

### Diner

### Themed Restaurant

Rail No Rail

#### Cigar Bar

If constructed in Mansfield, how likely would you be to use these types of specialty shops?