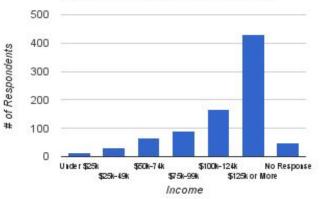

# Mansfield Industrial Commission Survey 2016

## Demographics

| Surveys     | 847 |
|-------------|-----|
| Male        | 238 |
| Female      | 598 |
| No Response | 11  |





## **Demographics**

### Age of Respondents



#### Annual Household Income



#### Number of Children



#### **Highest Level of Education**



### **General Thoughts on Mansfield Needs**

**General Mansfield Needs** 



If constructed in Mansfield, how likely would you be to use these types of food/beverage businesses?

**Restaurants Types** 



## **Fine Dining Restaurant**

Fine Dining Restaurant



#### **Fine Dining Restaurant**

Under \$25k \$25k-49k

\$50k-74k

\$75k-99k \$100k-124k \$125k or

More



## **Casual Dining**



#### **Casual Dining Restaurant**





Under \$25k

\$25k-49k

\$50k-74k

\$75k-99k \$100k-124k \$125k or

More



#### Casual Dining Restaurant



#### Take-out Restaurant





Bakery, Deli, Coffee Shop and Convenience Store

## Bakery





### Deli













### Convenience Store

80.00%

Rail





### **Bar/Tavern and Brewery**

#