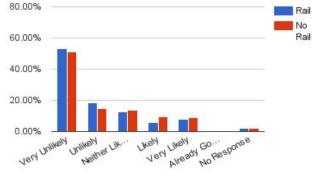

### Convenience Store

80.00%

Rail

#### Bar/Tavern 80.00% Rail No 60.00% Rail 40.00% 20.00% Unlikely Neither U... 0.00% UKely LIKely Arready ... Resp. Very Unli. Bar/Tavern 80.00% Male Fe... 60.00% 40.00% 20.00% 0.00% Neither Lik. Unlikely VERY UNIVERY LIKEN Kely Likely Go... Very Already No Response