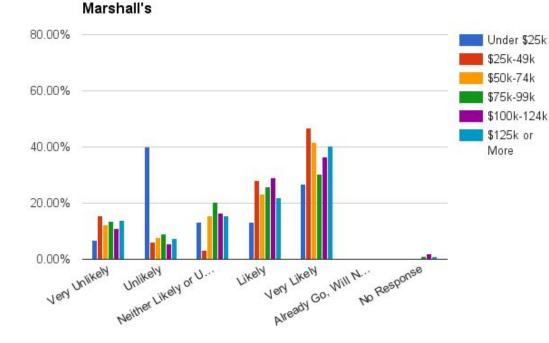

how likely would you be to use these types of Specific Businesses?



Supermarkets

### Whole Foods

Whole Foods



#### Whole Foods



#### Whole Foods



### Trader Joe's

Trader Joe's



#### Trader Joe's



#### Trader Joe's



### Costco



#### Costco



#### Costco



## If constructed in Mansfield, how likely would you be to use these types of Specific Businesses?



### Forever 21



#### Forever 21



#### Forever 21



### Banana Republic

**Banana Republic** 

80.00% Under \$25k \$25k-49k \$50k-74k 60.00% \$75k-99k \$100k-124k \$125k or 40.00% More 20.00% JKEY UKEY WILL N... VEN UKEY NO RESPONSE Aready GO. NO RESPONSE Unikely Neither Likely or U... 0.00% Very Unlikely Likely

### 60.00%

80.00%



Rail No Rail

#### Banana Republic



#### **Banana Republic**

### Marshall's



#### Marshall's



#### Marshall's