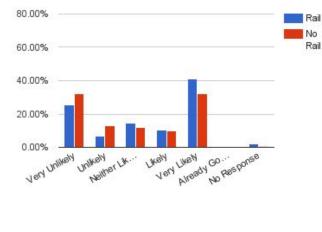

ll

### Fitness Club



Fitness Club

### **Barre Studio**





#### 20.00% Aready 60. ..... 0.00% NeitherLk VeryLikely UNIKOW LIKEN Very Unlikely

### Yoga Studio





Yoga Studio



### Salsa Club



Salsa Club



Salsa Club 80.00% 60.00% 40.00% 20.00% 0.00% Very Univery UK... Urely Likely Co... Very Univery UK... Urely Likely Co... Very University to Pestronse Very University to Pestronse

# If Constructed in Mansfield, how likely would you use these types of services?



### **Dry Cleaner**



#### Dry Cleaner





### **Tailor/Shoe Repair**



#### Tailor/Shoe Repair



#### Tailor/Shoe Repair



### **Full Service Bank**



#### Full Service Bank







If constructed in Mansfield, how likely would you be to use these types of Specific Businesses?



### Starbucks



#### Starbucks



#### Starbucks





### 7-Eleven

Very Unikely Unikely or Un.

20.00%

#### 7-Eleven 80.00% Under \$25k \$25k-49k \$50k-74k 60.00% \$75k-99k \$100k-124k \$125k or 40.00% More

Likely

iken Uken Uken Nill N... Ven Liken Go. Will N... Already Go. No Response





## If constructed in Mansfield, how likely would you be to use these types of Specific Businesses?



### Panera Bread



#### Panera Bread



#### Panera Bread



### Taco Bell



#### Taco Bell



#### Taco Bell



### Legal Sea Foods



#### Legal Sea Foods







Rail No Rail



### Boloco



#### Boloco



80.00% 60.00% 40.00% 20.00% 0.00% Very Unlikely UK... Ukely LKely Go... Very Unlikely Unlikely Very LKely Go...

Boloco

## If constructed in Mansfield, how likely would you be to use these types of Specific Businesses?