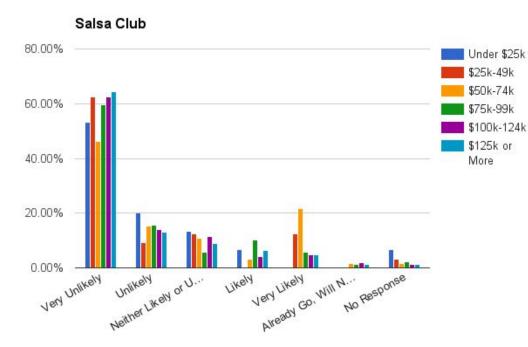

### Salsa Club

Salsa Club

Salsa Club 80.00% 60.00% 40.00% 20.00% 0.00% Very Univery UK... Urely Likely Co... Very Univery UK... Urely Likely Co... Very University to Pestronse Very University to Pestronse