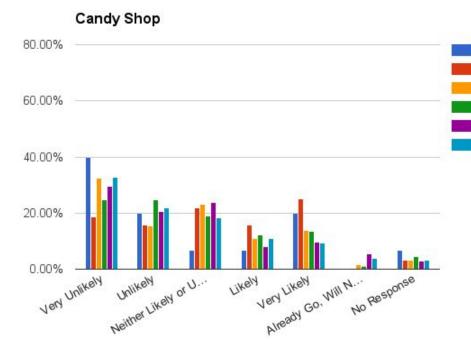

9k

\$50k-74k

\$75k-99k \$100k-124k \$125k or

More



## **Casual Dining**



#### **Casual Dining Restaurant**





Under \$25k

\$25k-49k

\$50k-74k

\$75k-99k \$100k-124k \$125k or

More



#### Casual Dining Restaurant



#### Take-out Restaurant





Bakery, Deli, Coffee Shop and Convenience Store

## Bakery





### Deli













### Convenience Store

80.00%

Rail





### **Bar/Tavern and Brewery**

## Bar/Tavern



#### Bar/Tavern 80.00% Rail No 60.00% Rail 40.00% 20.00% Unlikely Neither U... 0.00% UKely LIKely Arready ... Resp. Very Unli. Bar/Tavern 80.00% Male Fe... 60.00% 40.00% 20.00% 0.00% Neither Lik. Unlikely VERY UNIVERY LIKEN Kely Likely Go... Very Already No Response

### Brewery



#### Brewery



### **Restaurant - Specialty**



# of Respondents

## Candy Shop





More

### **International Cuisine**



#### **Restaurant - International Cuisine**

Rail

80.00%

### **Gluten Free**



#### Restaurant - Gluten Free

Rail

80.00%

### Diner



#### Diner

80.00%



### Themed Restaurant









Rail No Rail



#### Themed Restaurant





No Rail



#### Cigar Bar

If constructed in Mansfield, how likely would you be to use these types of specialty shops?

## Clothing



### **Clothing Store**





Jewelry/Goldsmith



#### Jewelry/Goldsmith

Jewelry









BookStore



### Bookstore

### BookStore







### **Artistic Businesses**

# of Respondents

### Artisan Studio







#### Artisan Studio

### Museum/Auction Gallerv/Studio



Likely

White Way or U.

0.00%

Very Unikely

JKely UKely NII N... Very Likely Go, Will N... Already Go, No Respons