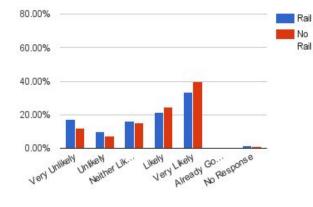

ou be to use these types of Specific Businesses?



Supermarkets

### Whole Foods

Whole Foods



#### Whole Foods



#### Whole Foods



### Trader Joe's

Trader Joe's



#### Trader Joe's



#### Trader Joe's



### Costco



#### Costco



#### Costco



## If constructed in Mansfield, how likely would you be to use these types of Specific Businesses?



### Forever 21



#### Forever 21



#### Forever 21



### Banana Republic

**Banana Republic** 

80.00% Under \$25k \$25k-49k \$50k-74k 60.00% \$75k-99k \$100k-124k \$125k or 40.00% More 20.00% JKEY UKEY WILL N... VEN UKEY NO RESPONSE Aready GO. NO RESPONSE Unikely Neither Likely or U... 0.00% Very Unlikely Likely

### 60.00%

80.00%



Rail No Rail

#### Banana Republic



#### **Banana Republic**

### Marshall's



#### Marshall's



#### Marshall's