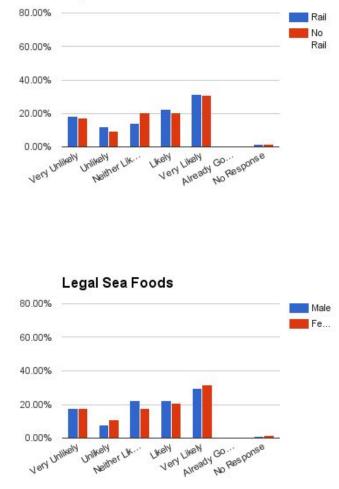

## **Tailor/Shoe Repair**



#### Tailor/Shoe Repair



#### Tailor/Shoe Repair



### **Full Service Bank**



#### Full Service Bank







If constructed in Mansfield, how likely would you be to use these types of Specific Businesses?



### Starbucks



#### Starbucks



#### Starbucks





### 7-Eleven

Very Unikely Unikely or Un.

20.00%

#### 7-Eleven 80.00% Under \$25k \$25k-49k \$50k-74k 60.00% \$75k-99k \$100k-124k \$125k or 40.00% More

Likely

iken Uken Uken Nill N... Ven Liken Go. Will N... Already Go. No Response





## If constructed in Mansfield, how likely would you be to use these types of Specific Businesses?



### Panera Bread



#### Panera Bread



#### Panera Bread



### Taco Bell



#### Taco Bell



#### Taco Bell



### Legal Sea Foods



#### Legal Sea Foods







Rail No Rail



### Boloco



#### Boloco



80.00% 60.00% 40.00% 20.00% 0.00% Very Unlikely UK... Ukely LKely Go... Very Unlikely Unlikely Very LKely Go...

Boloco

## If constructed in Mansfield, how likely would you be to use these types of Specific Businesses?



Supermarkets

### Whole Foods

Whole Foods



#### Whole Foods



#### Whole Foods



### Trader Joe's

Trader Joe's



#### Trader Joe's



#### Trader Joe's



### Costco



#### Costco



#### Costco



## If constructed in Mansfield, how likely would you be to use these types of Specific Businesses?



### Forever 21



#### Forever 21



#### Forever 21



### Banana Republic

**Banana Republic** 

80.00% Under \$25k \$25k-49k \$50k-74k 60.00% \$75k-99k \$100k-124k \$125k or 40.00% More 20.00% JKEY UKEY WILL N... VE