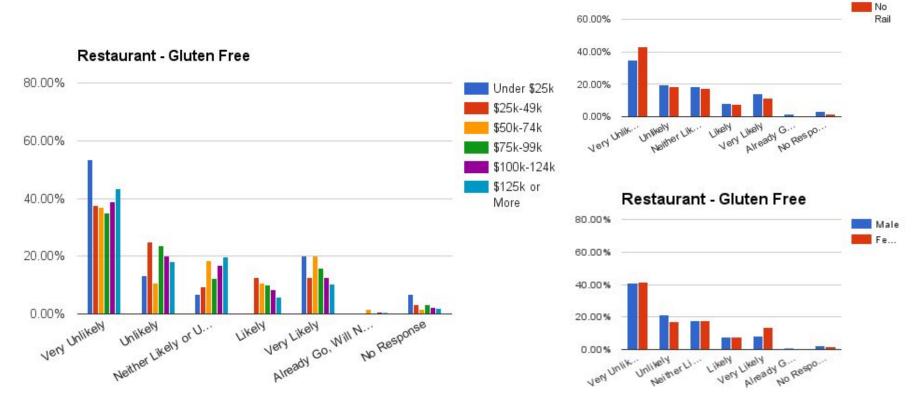

r \$25k

\$25k-49k

\$50k-74k

\$75k-99k \$100k-124k \$125k or

More



#### Casual Dining Restaurant



#### Take-out Restaurant





Bakery, Deli, Coffee Shop and Convenience Store

## Bakery





### Deli













### Convenience Store

80.00%

Rail





### **Bar/Tavern and Brewery**

## Bar/Tavern



#### Bar/Tavern 80.00% Rail No 60.00% Rail 40.00% 20.00% Unlikely Neither U... 0.00% UKely LIKely Arready ... Resp. Very Unli. Bar/Tavern 80.00% Male Fe... 60.00% 40.00% 20.00% 0.00% Neither Lik. Unlikely VERY UNIVERY LIKEN Kely Likely Go... Very Already No Response

### Brewery



#### Brewery



### **Restaurant - Specialty**



# of Respondents

## Candy Shop





More

### **International Cuisine**



#### **Restaurant - International Cuisine**

Rail

80.00%

### **Gluten Free**



#### Restaurant - Gluten Free

Rail

80.00%

### Diner



#### Diner

80.00%



### Themed Restaurant









Rail No Rail



#### Themed Restaurant





No Rail



#### Cigar Bar

If constructed in Mansfield, how likely would you be to use these types of specialty shops?

## Clothing



### **Clothing Store**





Jewelry/Goldsmith



#### Jewelry/Goldsmith

Jewelry









BookStore



### Bookstore

### BookStore







### **Artistic Businesses**

# of Respondents

### Artisan Studio







#### Artisan Studio

### Museum/Auction Gallerv/Studio



Likely

White Way or U.

0.00%

Very Unikely

JKely UKely NII N... Very Likely Go, Will N... Already Go, No Response





**Bicycle Sales/Service** 





#### **Bicycle Sales/Service**



**Bicycle Sales/Service** 



**Bicycle Sales/Serv