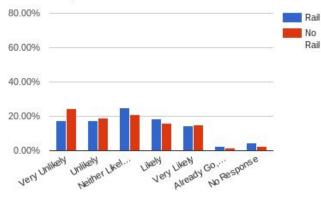

### Museum/Auction Gallerv/Studio

Likely

White Way or U.

0.00%

Very Unikely

JKely UKely NII N... Very Likely Go, Will N... Already Go, No Response

**Bicycle Sales/Service** 

#### **Bicycle Sales/Service**

**Bicycle Sales/Service** 

**Bicycle Sales/Service** 