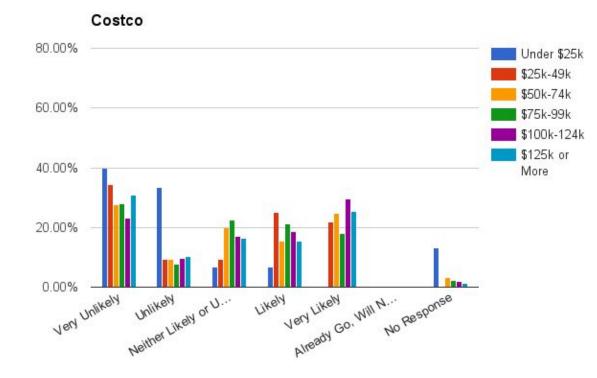

re

Likely

iken Uken Uken Nill N... Ven Liken Go. Will N... Already Go. No Response





## If constructed in Mansfield, how likely would you be to use these types of Specific Businesses?



### Panera Bread



#### Panera Bread



#### Panera Bread



### Taco Bell



#### Taco Bell



#### Taco Bell



### Legal Sea Foods



#### Legal Sea Foods







Rail No Rail



### Boloco



#### Boloco



80.00% 60.00% 40.00% 20.00% 0.00% Very Unlikely UK... Ukely LKely Go... Very Unlikely Unlikely Very LKely Go...

Boloco

## If constructed in Mansfield, how likely would you be to use these types of Specific Businesses?



Supermarkets

### Whole Foods

Whole Foods



#### Whole Foods



#### Whole Foods



### Trader Joe's

Trader Joe's



#### Trader Joe's



#### Trader Joe's



### Costco



#### Costco



#### Costco



## If constructed in Mansfield, how likely would you be to use these types of Specific Businesses?



### Forever 21



#### Forever 21



#### Forever 21



### Banana Republic

**Banana Republic** 

80.00% Under \$25k \$25k-49k \$50k-74k 60.00% \$75k-99k \$100k-124k \$125k or 40.00% More 20.00% JKEY UKEY WILL N... VEN UKEY NO RESPONSE Aready GO. NO RESPONSE Unikely Neither Likely or U... 0.00% Very Unlikely Likely

### 60.00%

80.00%



Rail No Rail

#### Banana Republic



#### **Banana Republic**

### Marshall's



#### Marshall's



#### Marshall's