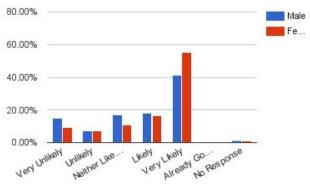

#### Bar/Tavern 80.00% Rail No 60.00% Rail 40.00% 20.00% Unlikely Neither U... 0.00% UKely LIKely Arready ... Resp. Very Unli. Bar/Tavern 80.00% Male Fe... 60.00% 40.00% 20.00% 0.00% Neither Lik. Unlikely VERY UNIVERY LIKEN Kely Likely Go... Very Already No Response