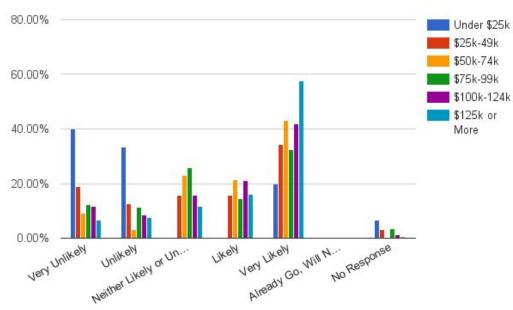

### Whole Foods

Whole Foods

#### Whole Foods

### Trader Joe's

Trader Joe's

#### Trader Joe's

### Costco

#### Costco