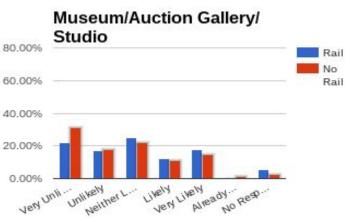

### Museum/Auction Gallerv/Studio

Likely

White Way or U.

0.00%

Very Unikely

JKely UKely NII N... Very Likely Go, Will N... Already Go, No Response

**Bicycle Sales/Service** 