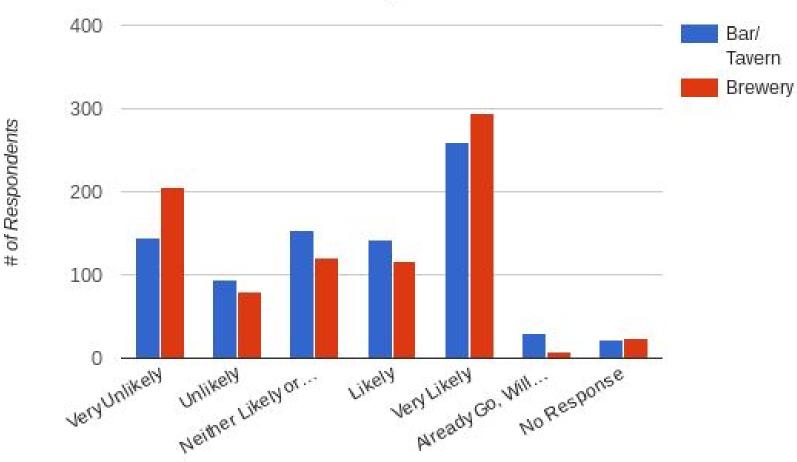

s



#### Annual Household Income



#### Number of Children



#### **Highest Level of Education**



### **General Thoughts on Mansfield Needs**

**General Mansfield Needs** 



If constructed in Mansfield, how likely would you be to use these types of food/beverage businesses?

**Restaurants Types** 



## **Fine Dining Restaurant**

Fine Dining Restaurant



#### **Fine Dining Restaurant**

Under \$25k \$25k-49k

\$50k-74k

\$75k-99k \$100k-124k \$125k or

More



## **Casual Dining**



#### **Casual Dining Restaurant**





Under \$25k

\$25k-49k

\$50k-74k

\$75k-99k \$100k-124k \$125k or

More



#### Casual Dining Restaurant



#### Take-out Restaurant





Bakery, Deli, Coffee Shop and Convenience Store

## Bakery





### Deli













### Convenience Store

80.00%

Rail





### **Bar/Tavern and Brewery**

## Bar/Tavern



#### Bar/Tavern 80.00% Rail No 60.00% Rail 40.00% 20.00% Unlikely Neither U... 0.00% UKely LIKely Arready ... Resp. Very Unli. Bar/Tavern 80.00% Male Fe... 60.00% 40.00% 20.00% 0.00% Neither Lik. Unlikely VERY UNIVERY LIKEN Kely Likely Go... Very Already No Response

### Brewery



#### Brewery



### **Restaurant - Specialty**



# of Respondents

## Candy Shop





More

### **International Cuisine**



#### **Restaurant - International Cuisine**

Rail

80.00%

### **Gluten Free**



#### Restaurant - Gluten Free

Rail

80.00%

### Diner



#### Diner

80.00%



### Themed Restaurant









Rail No Rail



#### Themed Restaurant





No Rail



#### Cigar Bar

If constructed in Mansfield, how likely would you be to use these types of s