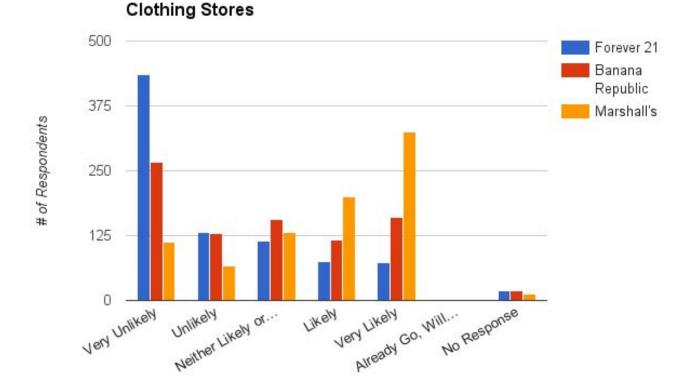

## If constructed in Mansfield, how likely would you be to use these types of Specific Businesses?

### Forever 21

### Banana Republic

**Banana Republic** 

80.00% Under \$25k \$25k-49k \$50k-74k 60.00% \$75k-99k \$100k-124k \$125k or 40.00% More 20.00% JKEY UKEY WILL N... VEN UKEY NO RESPONSE Aready GO. NO RESPONSE Unikely Neither Likely or U... 0.00% Very Unlikely Likely

### Marshall's