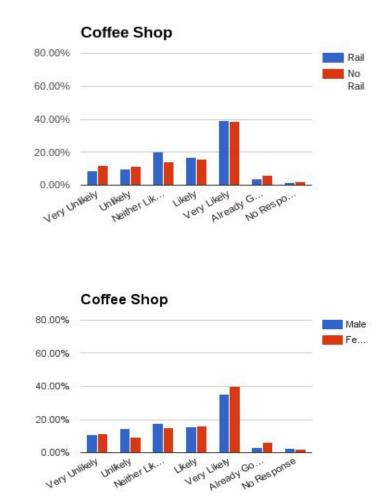

# **Demographics**

### Age of Respondents



#### Annual Household Income



#### Number of Children



#### **Highest Level of Education**



### **General Thoughts on Mansfield Needs**

**General Mansfield Needs** 



If constructed in Mansfield, how likely would you be to use these types of food/beverage businesses?

**Restaurants Types** 



## **Fine Dining Restaurant**

Fine Dining Restaurant



#### **Fine Dining Restaurant**

Under \$25k \$25k-49k

\$50k-74k

\$75k-99k \$100k-124k \$125k or

More



## **Casual Dining**



#### **Casual Dining Restaurant**





Under \$25k

\$25k-49k

\$50k-74k

\$75k-99k \$100k-124k \$125k or

More



#### Casual Dining Restaurant



#### Take-out Restaurant





Bakery, Deli, Coffee Shop and Convenience Store

## Bakery





### Deli













### Convenience Store

80.00%

Rail





### **Bar/Tavern and Brewery**

## Bar/Tavern



#### Bar/Tavern 80.00% Rail No 60.00% Rail 40.00% 20.00% Unlikely Neither U... 0.00% UKely LIKely Arready ... Resp. Very Unli. Bar/Tavern 80.00% Male Fe... 60.00% 40.00% 20.00% 0.00% Neither Lik. Unlikely VERY UNIVERY LIKEN Kely Likely Go... Very Already No Response

### Brewery



#### Brewery



### **Restaurant - Specialty**



# of Respondents

## Candy Shop





More

### **International Cuisine**



#### **Restaurant - International Cuisine**

Rail

80.00%

### **Gluten Free**



#### Restaurant - Gluten Free

Rail

80.00%

### Diner



#### Diner

80.00%



### Themed Restaurant









Rail No Rail



#### Themed Restaurant





No Rail



#### Cigar Bar

If constructed in Mansfield, how li