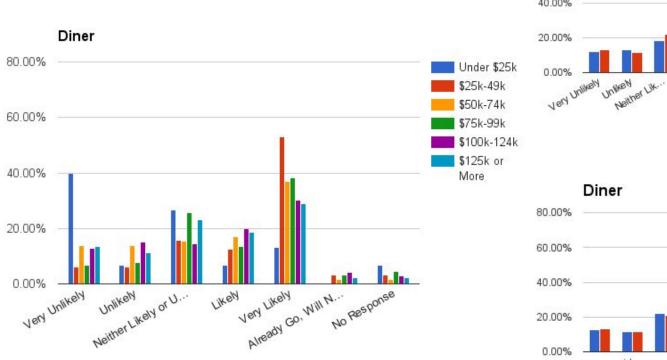

k or

More



#### Casual Dining Restaurant



#### Take-out Restaurant





Bakery, Deli, Coffee Shop and Convenience Store

## Bakery





### Deli













### Convenience Store

80.00%

Rail





### **Bar/Tavern and Brewery**

## Bar/Tavern



#### Bar/Tavern 80.00% Rail No 60.00% Rail 40.00% 20.00% Unlikely Neither U... 0.00% UKely LIKely Arready ... Resp. Very Unli. Bar/Tavern 80.00% Male Fe... 60.00% 40.00% 20.00% 0.00% Neither Lik. Unlikely VERY UNIVERY LIKEN Kely Likely Go... Very Already No Response

### Brewery



#### Brewery



### **Restaurant - Specialty**



# of Respondents

## Candy Shop





More

### **International Cuisine**



#### **Restaurant - International Cuisine**

Rail

80.00%

### **Gluten Free**



#### Restaurant - Gluten Free

Rail

80.00%

### Diner



#### Diner

80.00%



### Themed Restaurant









Rail No Rail



#### Themed Restaurant





No Rail



#### Cigar Bar

If constructed in Mansfield, how likely would you be to use these types of specialty shops?

## Clothing



### **Clothing Store**





Jewelry/Goldsmith



#### Jewelry/Goldsmith

Jewelry









BookStore



### Bookstore

### BookStore







### **Artistic Businesses**

# of Respondents

### Artisan Studio







#### Artisan Studio

### Museum/Auction Gallerv/Studio



Likely

White Way or U.

0.00%

Very Unikely

JKely UKely NII N... Very Likely Go, Will N... Already Go, No Response





**Bicycle Sales/Service** 





#### **Bicycle Sales/Service**



**Bicycle Sales/Service** 



**Bicycle Sales/Service** 



### Craft, Gift and Party Supply Stores





###