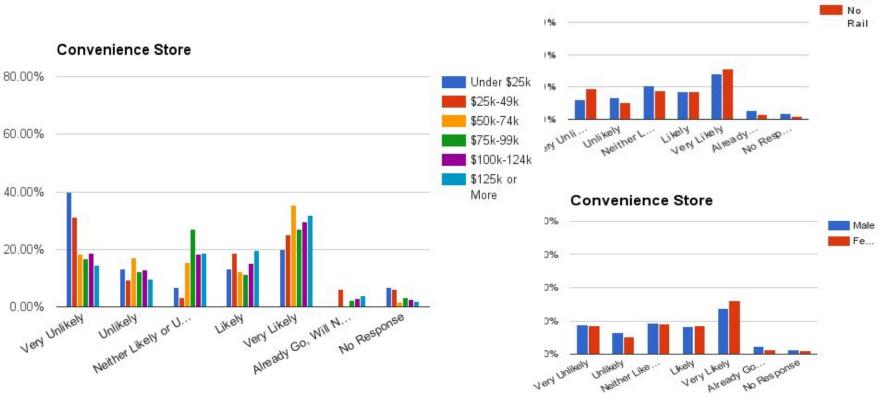

nts



#### Annual Household Income



#### Number of Children



#### **Highest Level of Education**



### **General Thoughts on Mansfield Needs**

**General Mansfield Needs** 



If constructed in Mansfield, how likely would you be to use these types of food/beverage businesses?

**Restaurants Types** 



## **Fine Dining Restaurant**

Fine Dining Restaurant



#### **Fine Dining Restaurant**

Under \$25k \$25k-49k

\$50k-74k

\$75k-99k \$100k-124k \$125k or

More



## **Casual Dining**



#### **Casual Dining Restaurant**





Under \$25k

\$25k-49k

\$50k-74k

\$75k-99k \$100k-124k \$125k or

More



#### Casual Dining Restaurant



#### Take-out Restaurant





Bakery, Deli, Coffee Shop and Convenience Store

## Bakery





### Deli













### Convenience Store

80.00%

Rail





### **Bar/Tavern and Brewery**

## Bar/Tavern



#### Bar/Tavern 80.00% Rail No 60.00% Rail 40.00% 20.00% Unlikely Neither U... 0.00% UKely LIKely Arready ... Resp. Very Unli. Bar/Tavern 80.00% Male Fe... 60.00% 40.00% 20.00% 0.00% Neither Lik. Unlikely VERY UNIVERY LIKEN Kely Likely Go... Very Already No Response

### Brewery



#### Brewery



### **Restaurant - Specialty**



# of Respondents

## Candy Shop





More

### **International Cuisine**



#### **Restaurant - International Cuisine**

Rail

80.00%

### **Gluten Free**



#### Restaurant - Gluten Free

Rail

80.00%

### Diner



#### Diner

80.00%



### Themed Restaurant









Rail No Rail



#### Themed Restaurant





No Rail



#### Cigar Bar

If constructed in Mansfield, how likely would you be to use these types of