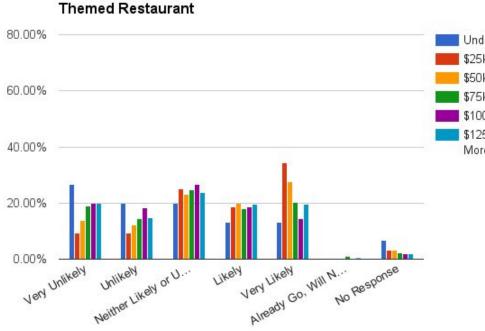

#### Take-out Restaurant





Bakery, Deli, Coffee Shop and Convenience Store

## Bakery





### Deli













### Convenience Store

80.00%

Rail





### **Bar/Tavern and Brewery**

## Bar/Tavern



#### Bar/Tavern 80.00% Rail No 60.00% Rail 40.00% 20.00% Unlikely Neither U... 0.00% UKely LIKely Arready ... Resp. Very Unli. Bar/Tavern 80.00% Male Fe... 60.00% 40.00% 20.00% 0.00% Neither Lik. Unlikely VERY UNIVERY LIKEN Kely Likely Go... Very Already No Response

### Brewery



#### Brewery



### **Restaurant - Specialty**



# of Respondents

## Candy Shop





More

### **International Cuisine**



#### **Restaurant - International Cuisine**

Rail

80.00%

### **Gluten Free**



#### Restaurant - Gluten Free

Rail

80.00%

### Diner



#### Diner

80.00%



### Themed Restaurant









Rail No Rail



#### Themed Restaurant





No Rail



#### Cigar Bar

If constructed in Mansfield, how likely would you be to use these types of specialty shops?

## Clothing



### **Clothing Store**





Jewelry/Goldsmith



#### Jewelry/Goldsmith

Jewelry









BookStore



### Bookstore

### BookStore







### **Artistic Businesses**

# of Respondents

### Artisan Studio







#### Artisan Studio

### Museum/Auction Gallerv/Studio



Likely

White Way or U.

0.00%

Very Unikely

JKely UKely NII N... Very Likely Go, Will N... Already Go, No Response





**Bicycle Sales/Service** 





#### **Bicycle Sales/Service**



**Bicycle Sales/Service** 



**Bicycle Sales/Service** 



### Craft, Gift and Party Supply Stores





#### Craft Store











## Party Supply Store