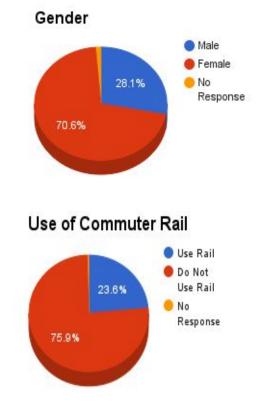

## Demographics

| Surveys     | 847 |
|-------------|-----|
| Male        | 238 |
| Female      | 598 |
| No Response | 11  |

## **Demographics**