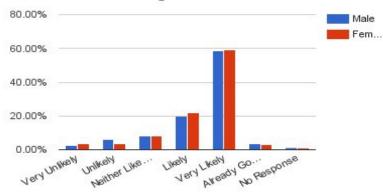

## **Fine Dining Restaurant**

Fine Dining Restaurant

#### **Fine Dining Restaurant**

Under \$25k \$25k-49k

\$50k-74k

\$75k-99k \$100k-124k \$125k or

More