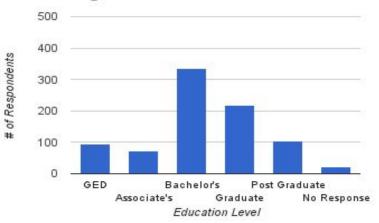

# Mansfield Industrial Commission Survey 2016

## Demographics

| Surveys     | 847 |
|-------------|-----|
| Male        | 238 |
| Female      | 598 |
| No Response | 11  |





## **Demographics**

### Age of Respondents



#### Annual Household Income



#### Number of Children



#### **Highest Level of Education**



### **General Thoughts on Mansfield Needs**

**General Mansfield Needs** 



If constructed in Mansfield, how likely would you be to use these types of food/beverage businesses?

**Restaurants Types** 



## **Fine Dining Restaurant**

Fine Dining Restaurant



#### **Fine Dining Restaurant**

Under \$25k \$25k-49k

\$50k-74k

\$75k-99k \$100k-124k \$125k or

More



## **Casual Dining**



#### **Casual Dining Restaurant**





Under \$25k

\$25k-49k

\$50k-74k

\$75k-99k \$100k-124k \$125k or

More



#### Casual Dining Restaurant



#### Take-out Restaurant





Bakery, Deli, Coffee Shop and Convenience Store

## Bakery





### Deli













### Convenience Store

80.00%

Rail





### **Bar/Tavern and Brewery**

## Bar/Tavern



#### Bar/Tavern 80.00% Rail No 60.00% Rail 40.00%