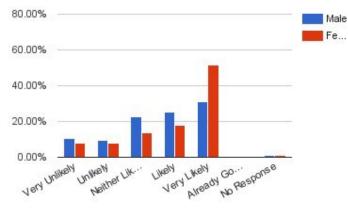

#### Bar/Tavern 80.00% Rail No 60.00% Rail 40.00% 20.00% Unlikely Neither U... 0.00% UKely LIKely Arready ... Resp. Very Unli. Bar/Tavern 80.00% Male Fe... 60.00% 40.00% 20.00% 0.00% Neither Lik. Unlikely VERY UNIVERY LIKEN Kely Likely Go... Very Already No Response