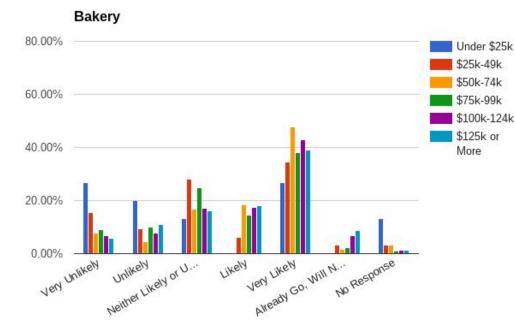

Response | 11  |





## **Demographics**

### Age of Respondents



#### Annual Household Income



#### Number of Children



#### **Highest Level of Education**



### **General Thoughts on Mansfield Needs**

**General Mansfield Needs** 



If constructed in Mansfield, how likely would you be to use these types of food/beverage businesses?

**Restaurants Types** 



## **Fine Dining Restaurant**

Fine Dining Restaurant



#### **Fine Dining Restaurant**

Under \$25k \$25k-49k

\$50k-74k

\$75k-99k \$100k-124k \$125k or

More



## **Casual Dining**



#### **Casual Dining Restaurant**





Under \$25k

\$25k-49k

\$50k-74k

\$75k-99k \$100k-124k \$125k or

More



#### Casual Dining Restaurant



#### Take-out Restaurant





Bakery, Deli, Coffee Shop and Convenience Store

## Bakery





### Deli













### Convenience Store

80.00%

Rail





### **Bar/Tavern and Brewery**

## Bar/Tavern



#### Bar/Tavern 80.00% Rail No 60.00% Rail 40.00% 20.00% Unlikely Neither U... 0.00% UKely LIKely Arready ... Resp. Very Unli. Bar/Tavern 80.00% Male Fe... 60.00% 40.00% 20.00% 0.00% Neither Lik. Unlikely VERY UNIVERY LIKEN Kely Likely Go... Very Already No Response

### Brewery



#### Brewery



### **Restaurant - Specialty**



# of Respondents

## Candy Shop





More

### **International Cuisine**



#### **Restaurant - International Cuisine**

Rail

80.00%

### **Gluten Free**



#### Restaurant - Gluten Free

Rail

80.00%

### Diner



#### Diner

80.00%



### Themed Restaurant









Rail No Rail



#### Themed Restaurant





No Rail



#### Cigar Bar

If construc