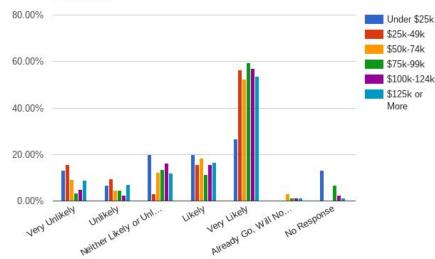

0% UKely LIKely Arready ... Resp. Very Unli. Bar/Tavern 80.00% Male Fe... 60.00% 40.00% 20.00% 0.00% Neither Lik. Unlikely VERY UNIVERY LIKEN Kely Likely Go... Very Already No Response

### Brewery



#### Brewery



### **Restaurant - Specialty**



# of Respondents

## Candy Shop





More

### **International Cuisine**



#### **Restaurant - International Cuisine**

Rail

80.00%

### **Gluten Free**



#### Restaurant - Gluten Free

Rail

80.00%

### Diner



#### Diner

80.00%



### Themed Restaurant









Rail No Rail



#### Themed Restaurant





No Rail



#### Cigar Bar

If constructed in Mansfield, how likely would you be to use these types of specialty shops?

## Clothing



### **Clothing Store**





Jewelry/Goldsmith



#### Jewelry/Goldsmith

Jewelry









BookStore



### Bookstore

### BookStore







### **Artistic Businesses**

# of Respondents

### Artisan Studio







#### Artisan Studio

### Museum/Auction Gallerv/Studio



Likely

White Way or U.

0.00%

Very Unikely

JKely UKely NII N... Very Likely Go, Will N... Already Go, No Response





**Bicycle Sales/Service** 





#### **Bicycle Sales/Service**



**Bicycle Sales/Service** 



**Bicycle Sales/Service** 



### Craft, Gift and Party Supply Stores





#### Craft Store











## Party Supply Store



## If Constructed in Mansfield, how likely would you use these types of entertainment businesses?



**Recreation and Fitness** 

### Cinema

Cinema



#### Cinema



### **Bowling Alley**

Bowling Alley





### Dance Hall/Other Assembly Use



Likely

JKeW Very Likely Already Go. Wi