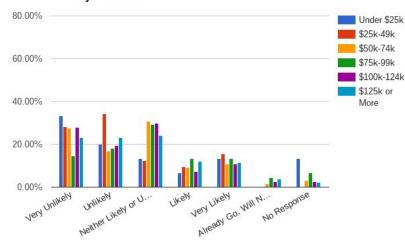

### **Clothing Store**

Jewelry/Goldsmith

#### Jewelry/Goldsmith

Jewelry

BookStore