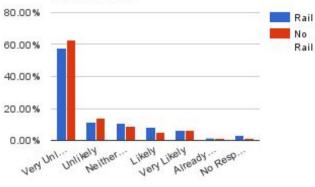

## Bar/Tavern

#### Bar/Tavern 80.00% Rail No 60.00% Rail 40.00% 20.00% Unlikely Neither U... 0.00% UKely LIKely Arready ... Resp. Very Unli. Bar/Tavern 80.00% Male Fe... 60.00% 40.00% 20.00% 0.00% Neither Lik. Unlikely VERY UNIVERY LIKEN Kely Likely Go... Very Already No Response