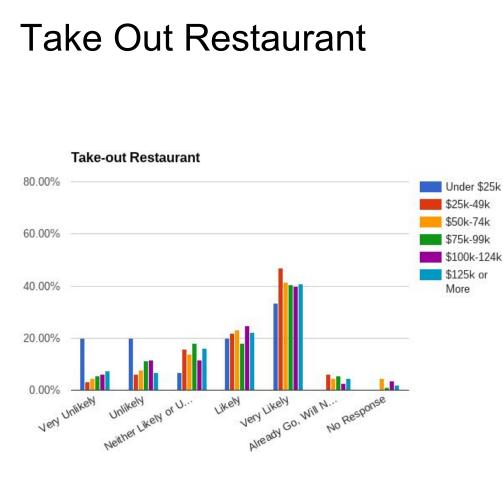

| Surveys     | 847 |
|-------------|-----|
| Male        | 238 |
| Female      | 598 |
| No Response | 11  |





## **Demographics**

### Age of Respondents



#### Annual Household Income



#### Number of Children



#### **Highest Level of Education**



### **General Thoughts on Mansfield Needs**

**General Mansfield Needs** 



If constructed in Mansfield, how likely would you be to use these types of food/beverage businesses?

**Restaurants Types** 



## **Fine Dining Restaurant**

Fine Dining Restaurant



#### **Fine Dining Restaurant**

Under \$25k \$25k-49k

\$50k-74k

\$75k-99k \$100k-124k \$125k or

More



## **Casual Dining**



#### **Casual Dining Restaurant**





Under \$25k

\$25k-49k

\$50k-74k

\$75k-99k \$100k-124k \$125k or

More



#### Casual Dining Restaurant



#### Take-out Restaurant





Bakery, Deli, Coffee Shop and Convenience Store

## Bakery





### Deli













### Convenience Store

80.00%

Rail





### **Bar/Tavern and Brewery**

## Bar/Tavern



#### Bar/Tavern 80.00% Rail No 60.00% Rail 40.00% 20.00% Unlikely Neither U... 0.00% UKely LIKely Arready ... Resp. Very Unli. Bar/Tavern 80.00% Male Fe... 60.00% 40.00% 20.00% 0.00% Neither Lik. Unlikely VERY UNIVERY LIKEN Kely Likely Go... Very Already No Response

### Brewery



#### Brewery



### **Restaurant - Specialty**



# of Respondents

## Candy Shop





More

### **International Cuisine**



#### **Restaurant - International Cuisine**

Rail

80.00%

### **Gluten Free**



#### Restaurant - Gluten Free

Rail

80.00%

### Diner



#### Diner

80.00%



### Themed Restaurant