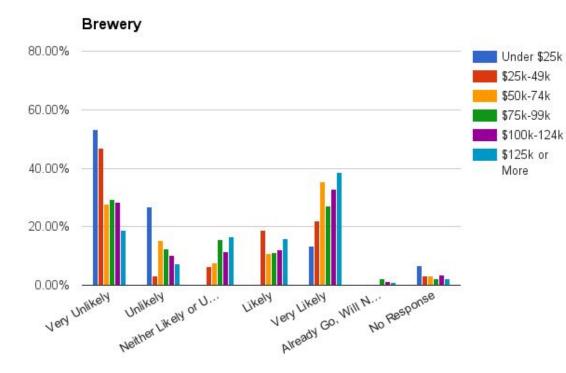

ant**

Fine Dining Restaurant



#### **Fine Dining Restaurant**

Under \$25k \$25k-49k

\$50k-74k

\$75k-99k \$100k-124k \$125k or

More



## **Casual Dining**



#### **Casual Dining Restaurant**





Under \$25k

\$25k-49k

\$50k-74k

\$75k-99k \$100k-124k \$125k or

More



#### Casual Dining Restaurant



#### Take-out Restaurant





Bakery, Deli, Coffee Shop and Convenience Store

## Bakery





### Deli













### Convenience Store

80.00%

Rail





### **Bar/Tavern and Brewery**

## Bar/Tavern



#### Bar/Tavern 80.00% Rail No 60.00% Rail 40.00% 20.00% Unlikely Neither U... 0.00% UKely LIKely Arready ... Resp. Very Unli. Bar/Tavern 80.00% Male Fe... 60.00% 40.00% 20.00% 0.00% Neither Lik. Unlikely VERY UNIVERY LIKEN Kely Likely Go... Very Already No Response

### Brewery



#### Brewery



### **Restaurant - Specialty**



# of Respondents

## Candy Shop





More

### **International Cuisine**



#### **Restaurant - International Cuisine**

Rail

80.00%

### **Gluten Free**



#### Restaurant - Gluten Free

Rail

80.00%

### Diner



#### Diner

80.00%



### Themed Restaurant









Rail No Rail



#### Themed Restaurant





No Rail



#### Cigar Bar

If constructed in Mansfield, how likely would you be to use these types of specialty shops?

## Clothing



### **Clothing Store**





Jewelry/Goldsmith



#### Jewelry/Goldsmith

Jewelry









BookStore



### Bookstore

### BookStore







### **Artistic Businesses**

# of Respondents

### Artisan Studio







#### Artisan Studio

### Museum/Auction Gallerv/Studio



Likely

White Way or U.

0.00%