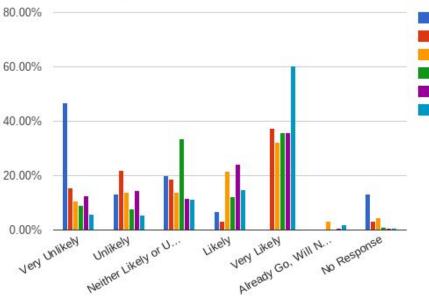

### **General Thoughts on Mansfield Needs**

**General Mansfield Needs** 

If constructed in Mansfield, how likely would you be to use these types of food/beverage businesses?

**Restaurants Types** 

## **Fine Dining Restaurant**

Fine Dining Restaurant

#### **Fine Dining Restaurant**

Under \$25k \$25k-49k

\$50k-74k

\$75k-99k \$100k-124k \$125k or

More