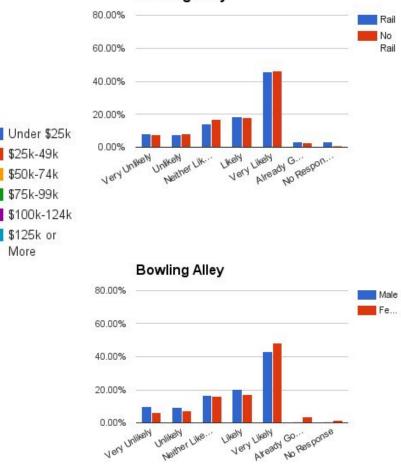

### **Bowling Alley**

Bowling Alley

### Dance Hall/Other Assembly Use

Likely

JKeW Very Likely Already Go. Will N... No Response

20.00%

0.00%

Ven Unikely

Unlikely Neither Likely or U...

#### Dance Hall/Assembly Hall