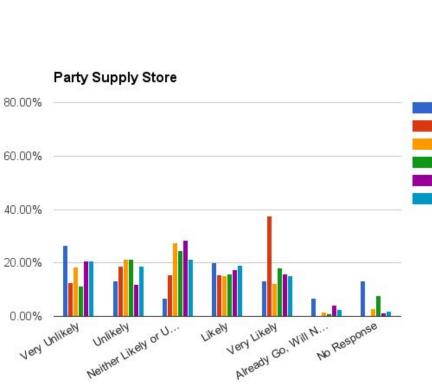

### Themed Restaurant









Rail No Rail



#### Themed Restaurant





No Rail



#### Cigar Bar

If constructed in Mansfield, how likely would you be to use these types of specialty shops?

## Clothing



### **Clothing Store**





Jewelry/Goldsmith



#### Jewelry/Goldsmith

Jewelry









BookStore



### Bookstore

### BookStore







### **Artistic Businesses**

# of Respondents

### Artisan Studio







#### Artisan Studio

### Museum/Auction Gallerv/Studio



Likely

White Way or U.

0.00%

Very Unikely

JKely UKely NII N... Very Likely Go, Will N... Already Go, No Response





**Bicycle Sales/Service** 





#### **Bicycle Sales/Service**



**Bicycle Sales/Service** 



**Bicycle Sales/Service** 



### Craft, Gift and Party Supply Stores





#### Craft Store











## Party Supply Store



## If Constructed in Mansfield, how likely would you use these types of entertainment businesses?



**Recreation and Fitness** 

### Cinema

Cinema



#### Cinema



### **Bowling Alley**

Bowling Alley





### Dance Hall/Other Assembly Use



Likely

JKeW Very Likely Already Go. Will N... No Response

20.00%

0.00%

Ven Unikely

Unlikely Neither Likely or U...

#### Dance Hall/Assembly Hall





#### Dance Hall/Assembly Hall

### Fitness Club



Fitness Club

### **Barre Studio**





#### 20.00% Aready 60. ..... 0.00% NeitherLk VeryLikely UNIKOW LIKEN Very Unlikely

### Yoga Studio





Yoga Studio



### Salsa Club



Salsa Club



Salsa Club 80.00% 60.00% 40.00% 20.00% 0.00% Very Univery UK... Urely Likely Co... Very Univery UK... Urely Likely Co... Very