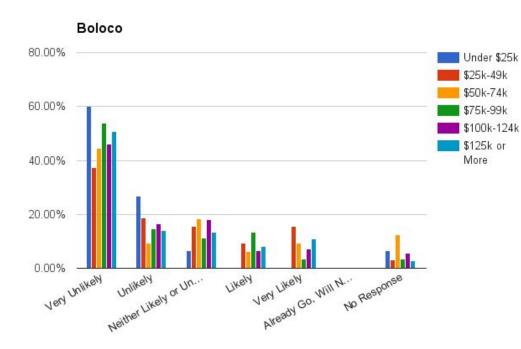

### Boloco

#### Boloco

80.00% 60.00% 40.00% 20.00% 0.00% Very Unlikely UK... Ukely LKely Go... Very Unlikely Unlikely Very LKely Go...

Boloco