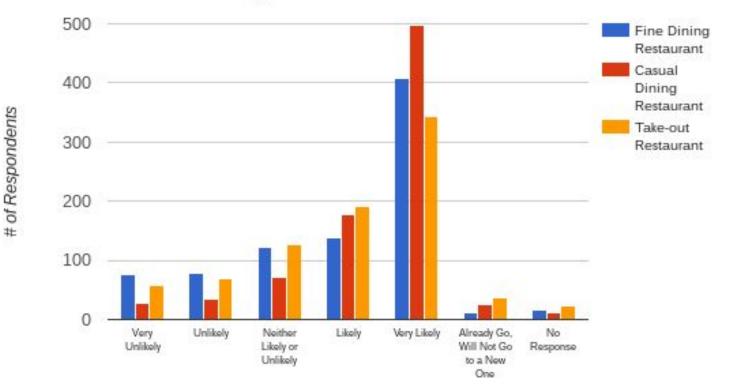

### **General Thoughts on Mansfield Needs**

**General Mansfield Needs** 

If constructed in Mansfield, how likely would you be to use these types of food/beverage businesses?

**Restaurants Types** 

## **Fine Dining Restaurant**

Fine Dining Restaurant

#### **Fine Dining Restaurant**

Under \$25k \$25k-49k

\$50k-74k

\$75k-99k \$100k-124k \$125k or

More

## **Casual Dining**

#### **Casual Dining Restaurant**

Under \$25k

\$25k-49k

\$50k-74k

\$75k-99k \$100k-124k \$125k or

More

#### Casual Dining Restaurant

#### Take-out Restaurant

Bakery, Deli, Coffee Shop and Convenience Store