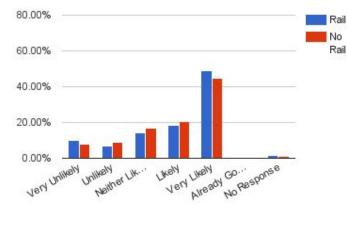

### **Bar/Tavern and Brewery**

## Bar/Tavern

#### Bar/Tavern 80.00% Rail No 60.00% Rail 40.00% 20.00% Unlikely Neither U... 0.00% UKely LIKely Arready ... Resp. Very Unli. Bar/Tavern 80.00% Male Fe... 60.00% 40.00% 20.00% 0.00% Neither Lik. Unlikely VERY UNIVERY LIKEN Kely Likely Go... Very Already No Response